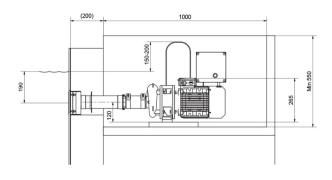

- Pool wall
  Engine room
  Starter hose
- 4. Control box5. Drain6. Pressure
- 7. Suction 8. Front