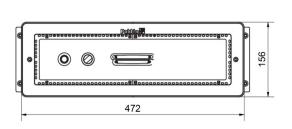

### **Technical specification**

| Туре    | Motor  | Voltage, 50Hz | Ampere 230/400 | Pump capacity | Pipe connection | Materials            |
|---------|--------|---------------|----------------|---------------|-----------------|----------------------|
| Athlete | 4.0 kW | 230/400 V     | 13, 9/8, 0 A   | 68 m³/h       | 2 1/2"          | PC / stainless steel |