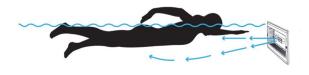

## Well - balanced water flow makes swimming and training efficient and pleasant

A modern and minimalistic design utilizing a balanced water flow for your personal swim training needs. Jet Swim Athlete uses the same new flow technique with two oval nozzles, as Jet Swim Motion, launched last year. The lower nozzle is directed downwards for lifting the lower body to provide a more natural swimming experience. With a powerful capacity, you can easily improve your swim technique and physical fitness.

### WATER ATTRACTIONS

Jet Swim Athlete

Other counter current unit