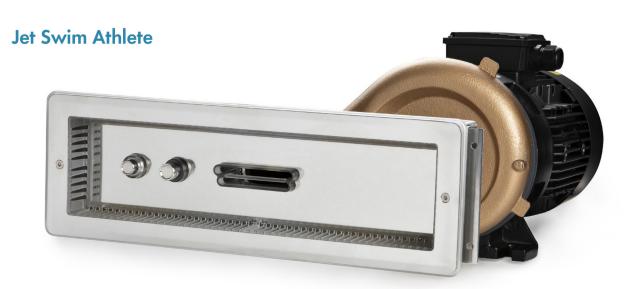

## Well - balanced water flow makes swimming and training efficient and pleasant

A modern and minimalistic design utilizing a balanced water flow for your personal swim training needs. Jet Swim Athlete uses the same new flow technique with two oval nozzles, as Jet Swim Motion, launched last year. The lower nozzle is directed downwards for lifting the lower body to provide a more natural swimming experience. With a powerful capacity, you can easily improve your swim technique and physical fitness.

Jet Swim Athlete is mainly made of acid-proof stainless steel EN 1.4404 and fulfills European Pool standards EN16582 and EN16713. The pump is made of bronze with a 4.0 kW IE3 motor which complies with the European ECO-design directive and is also third part approved for Electric Safety by Intertek according to International IEC and European EN Standard IEC/EN 60335.

All components of the unit is designed with focus on durability and sustainability.

With a motor power of 4.0 kW and with jet streams of 68 m<sup>3</sup>/h, you can easily exercise your strength and physical fitness. Jet Swim Athlete is started by pressing a pneumatic pushbutton on the front. The wide angled oval nozzles allow comfortable swimming and training.