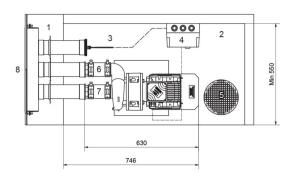

- Pool wall
  Engine room
  Starter hose
- 4. Control box5. Drain6. Pressure
- 7. Suction 8. Front