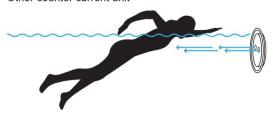

| Jet Swim Athlete steel / liner complete unit    |  |  |  |  |
| 33046             | Jet Swim Athlete concrete / liner complete unit |  |  |  |  |

For complete Jet Swim Athlete consists of a Jet unit, assembly kit, pump and control box (Pumps and Valves are not included!)

For options to fiberglass/PP-plastic pools contact AQVASTAR for more information

#### **Features**

- Stainless steel front EN 1.4404
- New flow technology with two oval nozzles
- Adjustable water flow
- Modern and minimalistic design
- Pneumatic start button
- Meets the requirements of pool standards EN16582 and EN16713
- Bronze pump with high quality motor (class IE3)
- Pump supplied separately
- \*PAHLEN A-Consists of 1302100+1312130



### WATER ATTRACTIONS

Jet Swim Athlete



Other counter current unit



### **Technical specification**

| Туре    | Motor  | Voltage, 50Hz | Ampere 230/400 | Pump capacity | Pipe connection | Materials            |
|---------|--------|---------------|----------------|---------------|-----------------|----------------------|
| Athlete | 4.0 kW | 230/400 V     | 13, 9/8, 0 A   | 68 m³/h       | 2 1/2"          | PC / stainless steel |







- Pool wall
  Engine room
  Starter hose
- 4. Control box5. Drain6. Pressure
- 7. Suction 8. Front