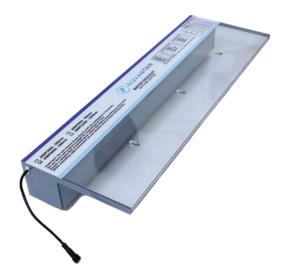

## PVC/Acrylic Waterfall

Perhaps our best selling water feature types because of their sheer visual impact and flexibility. Typically a hidden feature, our waterfalls and their variations come in virtually any length by adding each other.

#### **Features:**

- Classic look and design
- Standard sheeting fall looks amazing
- 300,600,900,1200,1500mm wide, 200mm extended lip
- Material PVC/ACRYLIC
- · Maximum installation height as recommended below
- Extra 40mm FTA and solvent connection with the unit

Water fall comes with removable /replaceable LED strip light. It comes with a remote control capable to control lighting type & pattern.

- It is possible to change light colour between even fixed colours
- Seven fixed colours blinking
- · Different speed of colour changing
- Brightness adjustment.