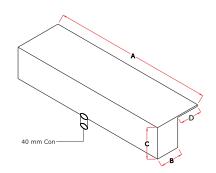

### **Technical Specification**

| Effect | Ref Code  | PVC Threaded<br>/ Solvent | Flow details |              | Dimensions in mm |    |    |     |
|--------|-----------|---------------------------|--------------|--------------|------------------|----|----|-----|
|        |           | Connection                | in LPM       | height in mm | Α                | В  | С  | D   |
|        | ASWF300A  | 40mm                      | 50           | 300          | 300              | 70 | 80 | 130 |
|        | ASWF600A  | 40mm                      | 100          | 750          | 600              | 70 | 80 | 130 |
|        | ASWF900A  | 2x40mm                    | 150          | 1000         | 900              | 70 | 80 | 130 |
|        | ASWF1200A | 2x40mm                    | 200          | 1200         | 1200             | 70 | 80 | 130 |