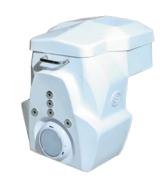

#### **PIPELESS FILTER**

Pipeless Filters are designed keeping small pools/ Residential pools installed where limitation to pump room space.

### **Features**

- Made of high quality acrylic with fiberglass reinforced.
- Equipment to comply with the filter bag, massage jet, suction and lighting.
- Massage jet delivery design ensures more Air Mixture in to pool
- Comes with 12/18w warm white LED light.
- New feature as outside vacuum fitting for easy access and cleaning