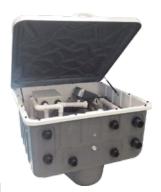

## FRP PUMP ROOM

Readymade pump made of FRP body and top cover for quick installation. Also useful for temporary water feature where replacement of location are there.

#### **Features**

- Made of high quality acrylic with fiberglass reinforced.
- This includes sand filter, Circulation pump, UV.
- Water discharge connection for back wash and drainage plug.