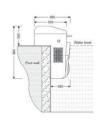

de of high quality acrylic with fiberglass reinforced.
- Equipment to comply with the filter bag, massage jet, suction and lighting.
- Massage jet delivery design ensures more Air Mixture in to pool
- Comes with 12/18w warm white LED light.
- New feature as outside vacuum fitting for easy access and cleaning

# **Technical Specification**

| Ref.Code | Motor Power | Voltage | Design Flow | Filter Area | Length | Width | Height |
|----------|-------------|---------|-------------|-------------|--------|-------|--------|
|          | (HP)        | (v)     | (m³/h)      | (m²)        | (mm)   | (mm)  | (mm)   |
| ASPF-N   | 1.2         | 220     | 10-13       | 0.26        | 640    | 660   | 960    |
| ASPF     | 2.0         | 220     | 25          | 0.297       | 1120   | 680   | 1080   |







Installation figure