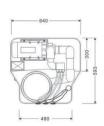

# **Technical Specification**

| Ref.Code | Motor Power | Voltage | Design Flow | Filter Area | Length | Width | Height |
|----------|-------------|---------|-------------|-------------|--------|-------|--------|
|          | (HP)        | (v)     | (m³/h)      | (m²)        | (mm)   | (mm)  | (mm)   |
| ASPF-N   | 1.2         | 220     | 10-13       | 0.26        | 640    | 660   | 960    |
| ASPF     | 2.0         | 220     | 25          | 0.297       | 1120   | 680   | 1080   |