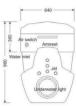

# **Technical Specification**

| Ref.Code | Motor Power | Voltage | Design Flow | Filter Area | Length | Width | Height |
|----------|-------------|---------|-------------|-------------|--------|-------|--------|
|          | (HP)        | (v)     | (m³/h)      | (m²)        | (mm)   | (mm)  | (mm)   |
| ASPF-N   | 1.2         | 220     | 10-13       | 0.26        | 640    | 660   | 960    |
| ASPF     | 2.0         | 220     | 25          | 0.297       | 1120   | 680   | 1080   |

Installation figure