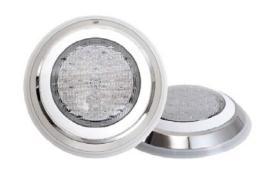

# Wall Mounted SS Lights with ABS ring

Wall mounted niche less lights are built of stable, heat-resistant plastic materials. This flood lamp has been designed to be used fully submerged it is a class III electric part with low safety voltage & complies with IPX8 degree protection at a normal depth of 2meters. Cross head mount with screws are supplied as part of light to fix in the wall. This light comes with high quality LED bulb, GEL filled for long life of product.

#### Features:

- Colour Warm white | Cool white | RGB
- 120 deg Beam angle LED.
- 115 lumens per watt highest in industry.
- Uniform Illumination.
- Long life LEDs up to 50000 working hours.
- 100% Epoxy filled complete sealing.
- Easy installation these lights can be mounted on all sorts of swimming pool.
- Transformer 230 input/ 12 Volt output.