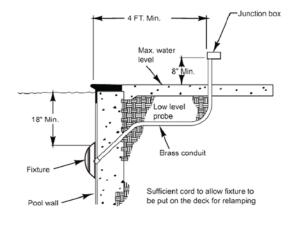

submerged it is a class III electric part with low safety voltage & complies with IPX8 degree protection at a normal depth of 2meters. Cross head mount with screws are supplied as part of light to fix in the wall. This light comes with high quality LED bulb, GEL filled for long life of product.

### Materials

Housing - SS body with ABS plastic/ SS facia ring

Gasket - Silicon washer.

Diffuser - Polycarbonate.

Power - 12 / 25 / 35 watts

#### Features:

- Colour Warm white | Cool white | RGB
- 120 deg Beam angle LED.
- 115 lumens per watt highest in industry.
- Uniform Illumination.
- Long life LEDs up to 50000 working hours.
- 100% Epoxy filled complete sealing.
- Easy installation these lights can be mounted on all sorts of swimming pool.
- Transformer 230 input/ 12 Volt output.







Figure 1 Lamp Housing Installation

### **Technical Specification**

| Туре                                       | Ref. Code   | Wattage | Volt | Dimensions in cm |
|--------------------------------------------|-------------|---------|------|------------------|
| Wall mounted light with SS Facia Ring - WW | ASWML12WWSS | 12      | 12   | 23 X 23 X 5      |
| Wall mounted light with SS Facia Ring - CW | ASWML12CWSS | 12      | 12   | 23 X 23 X 5      |
| Wall mounted light with SS Facia Ring - WW | ASWML25WWSS | 25      | 12   | 23 X 23 X 5      |
| Wall mounted light with SS Facia Ring - WW | ASWML35WWSS | 35      | 12   | 30 X 30 X 7      |
| Wall mounted light with SS Facia Ring- RGB | ASWML12RSS  | 12      | 12   | 23 X 23 X 5      |