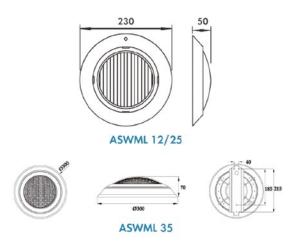

### Materials

Housing - SS body with ABS plastic/ SS facia ring

Gasket - Silicon washer.

Diffuser - Polycarbonate.

Power - 12 / 25 / 35 watts

### **Technical Specification**

| Туре                                       | Ref. Code   | Wattage | Volt | Dimensions in cm |
|--------------------------------------------|-------------|---------|------|------------------|
| Wall mounted light with SS Facia Ring - WW | ASWML12WWSS | 12      | 12   | 23 X 23 X 5      |
| Wall mounted light with SS Facia Ring - CW | ASWML12CWSS | 12      | 12   | 23 X 23 X 5      |
| Wall mounted light with SS Facia Ring - WW | ASWML25WWSS | 25      | 12   | 23 X 23 X 5      |
| Wall mounted light with SS Facia Ring - WW | ASWML35WWSS | 35      | 12   | 30 X 30 X 7      |
| Wall mounted light with SS Facia Ring- RGB | ASWML12RSS  | 12      | 12   | 23 X 23 X 5      |