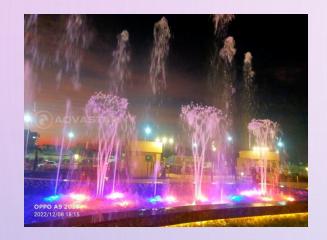

TAIL**











# MUSICAL FOUNTAIN LIGHTING & PUMP CABLE ROUTING LAYOUT





# MUSICAL FOUNTAIN LIGHTING & AUDIO SYSTEM LAYOUT





# MUSICAL FOUNTAIN PLUMBING





# MAIN PANEL ROOM



A. Musical Fountain Panel

B. Musical Fountain VFD Panel

C. Braker

# A. MUSICAL FOUNTAIN PANEL



- 1. Decoder for VFD
- 2. SMBS switched mode power supply
- 3. DMX decoder for RGB fountain lights
- 4. DMX Splitter
- 5. Relay card
- 6. DMX Interface
- 7. Musical Controller





Musical Fountain Panel - Closed



# B. MUSICAL FOUNTAIN VFD PANEL







(2)





# B. MUSICAL FOUNTAIN VFD PANEL

- MCB for individual drive
- 2. Drive
- 3. Main control MCB



Musical system



Musical fountain VFD panel - Open



Musical fountain VFD panel - Closed



# PROJECT PHOTOS



















# **PROJECT PHOTOS**

















# THANK YOU