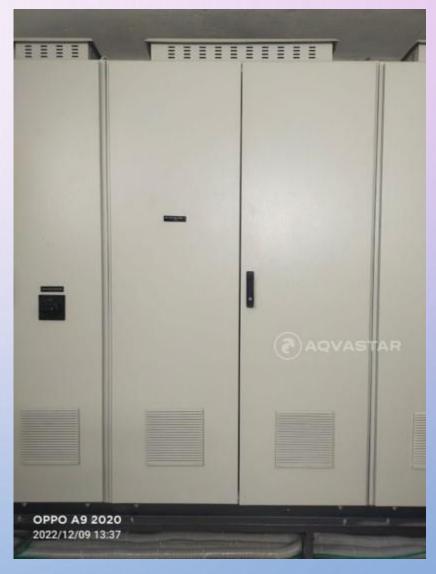

# MAIN PANEL ROOM

A. Musical Fountain Panel

B. Musical Fountain VFD Panel

C. Braker

# B. MUSICAL FOUNTAIN VFD PANEL

- MCB for individual drive
- 2. Drive
- 3. Main control MCB

Musical system

Musical fountain VFD panel - Open

Musical fountain VFD panel - Closed