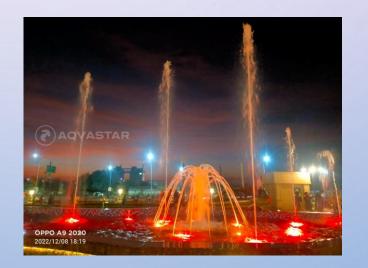

# MUSICAL FOUNTAIN LIGHTING & PUMP CABLE ROUTING LAYOUT





# MUSICAL FOUNTAIN LIGHTING & AUDIO SYSTEM LAYOUT





# MUSICAL FOUNTAIN PLUMBING





# MAIN PANEL ROOM



A. Musical Fountain Panel

B. Musical Fountain VFD Panel

C. Braker

# A. MUSICAL FOUNTAIN PANEL



- 1. Decoder for VFD
- 2. SMBS switched mode power supply
- 3. DMX decoder for RGB fountain lights
- 4. DMX Splitter
- 5. Relay card
- 6. DMX Interface
- 7. Musical Controller





Musical Fountain Panel - Closed



# B. MUSICAL FOUNTAIN VFD PANEL







(2)





# B. MUSICAL FOUNTAIN VFD PANEL

- MCB for individual drive
- 2. Drive
- 3. Main control MCB



Musical system



Musical fountain VFD panel - Open



Musical fountain VFD panel - Closed



# PROJECT PHOTOS



















# **PROJECT PHOTOS**

















# THANK YOU