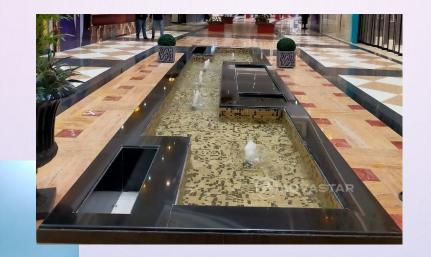

#### **Aqvastar Smart Flow Solutions**





# PROJECT: PHOENIX MARKET CITY, INDORE

SITC of Musical Fountain, Internal Water Bodies & Allied Works.



# MUSICAL FOUNTAIN & INTERNAL WATER BODIES AT PHOENIX MARKET CITY, INDORE

Project completed in 2022

OPPO A9 2020 2022/12/09 12:46









### PROJECT INTRODUCTION

- The Project is located in Phoenix Mall INDORE MUMBAI highway in Indore, Madhya Pradesh.
- The design of this fountain aims to create the pleasant visual effect of the combination of water and light with themed music.
- The overall performance that given by the fountain and lights would impress every passing by visitor /spectator to the mall, particularly in the evening.
- There are 76 Nos shooter jets which composed of Clear stream nozzle, Rotating nozzle, Dome nozzle, Finger nozzle with total pumps of 76 Nos taking care each jet independently.
- The spray height changes between 5-8 mtr by the VFD controlled pumping. Each pump been controlled by individual VFD & all pumps & lights been controlled by specially designed indigenous software.
- Each pump/ no