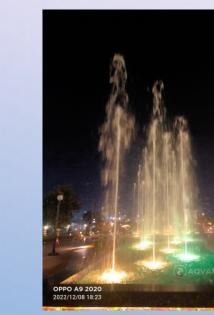

1 mtr head | 95 m <sup>3</sup> /hr @ 8 mtr         |
| Material of     | C I C. 121/                          | Stainless Steel 316                   |
| Construction    | Stainless Steel 316                  |                                       |
| Model No        | ASCSN40SS                            | ASCSN25SS                             |
| Make            | AQVASTAR                             | AQVASTAR                              |





#### SS CLEAR STREAM NOZZLE (COMMERCIAL) - VERTICAL JETS



Type of Nozzles

Effect

- Creates a fine solid stream of water with angle adjustability
- Water level independent
- Very low noise level
- Adjusted by 15° off center axis
- Orifice: 14mm/ 17mm
- Connection size: 1"/ 1 1/4"
- Stainless steel finish, comes with adjustable ball joint









7 Mtr High Spray height No of nozzles 22 nos 1.5" With 16 mm orifice Size 175LPM Flow per nozzle **Total Flow** 175 LPM 10.5 m<sup>3</sup>/hr @11 mtr head **Pump** capacity Material of Construction Stainless Steel 316 ASCSN40SS Model No **AQVASTAR** Make

**VERTICAL JET NOZZLE** 

Fast moving WAVE effect

Clear Stream Nozzle



#### SS ROTATING NOZZLE (COMMERCIAL)



- Creates multiple stream spray
- Exclusive low friction turning system
- Slight adjustment possibility for conicity
- Stainless steel 316 finish
- Orifice: 12 mm
- 1 ½" Threaded connections



|                          | DANCING JET NOZZLE           |
|--------------------------|------------------------------|
| Type of Nozzles          | Rotating Nozzle              |
| Effect                   | Rotating effect