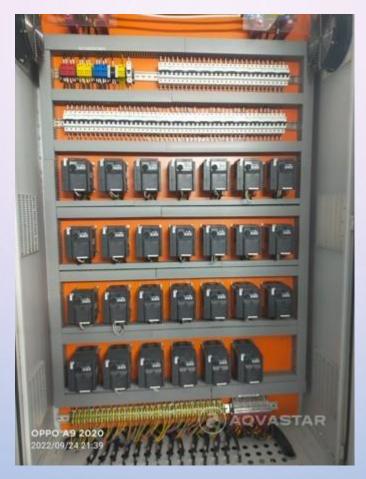

# A. MUSICAL FOUNTAIN PANEL

- 1. Decoder for VFD
- 2. SMBS switched mode power supply
- 3. DMX decoder for RGB fountain lights
- 4. DMX Splitter
- 5. Relay card
- 6. DMX Interface
- 7. Musical Controller

# B. MUSICAL FOUNTAIN VFD PANEL

- MCB for individual drive
- 2. Drive
- 3. Main control MCB

Musical system

Musical fountain VFD panel - Open

Musical fountain VFD panel - Closed