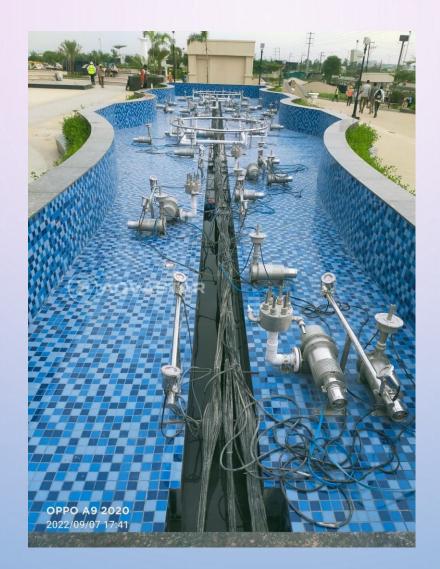

|







#### LED RING SEAS SERIES



- IP68 Fixture
- Different input voltage 12V/24V
- Different color possibility warm white/ cool white/ RGB/ RGBW
- 6 High performance LED's
- Light fixture designed for optimum heat transferal with special design
- Light fixture specially designed with gaskets for maximum protectivity against water getting into
- 72 Wattage capacity
- Nozzle mounted



#### OCEA LED LIGHT



- IP68 Fixture
- Different input voltage 12V/24V
- Different color possibility warm white/ cool white/ RGB/ RGBW
- 3 High performance LED's
- Light fixture designed for optimum heat transferal with special design
- Light fixture specially designed with gaskets for maximum protectivity against water getting into
- 27 Wattage
- Stand mounted



# **INSTALLATION DETAIL**











# MUSICAL FOUNTAIN LIGHTING & PUMP CABLE ROUTING LAYOUT





# MUSICAL FOUNTAIN LIGHTING & AUDIO SYSTEM LAYOUT





# MUSICAL FOUNTAIN PLUMBING





# MAIN PANEL ROOM



A. Musical Fountain Panel

B. Musical Fountain VFD Panel

C. Braker

# A. MUSICAL FOUNTAIN PANEL



- 1. Decoder for VFD
- 2. SMBS switched mode power supply
- 3. DMX decoder for RGB fountain lights
- 4. DMX Splitter
- 5. Relay card
- 6. DMX Interface
- 7. Musical Controller





Musical Fountain Panel - Closed



# B. MUSICAL FOUNTAIN VFD PANEL







(2)





# B. MUSICAL FOUNTAIN VFD PANEL

- MCB for individual drive
- 2. Drive
- 3. Main control MCB



Musical system



Musical fountain VFD panel - Open



Musical fountain VFD panel - Closed



# PROJECT PHOTOS



















# **PROJECT PHOTOS**