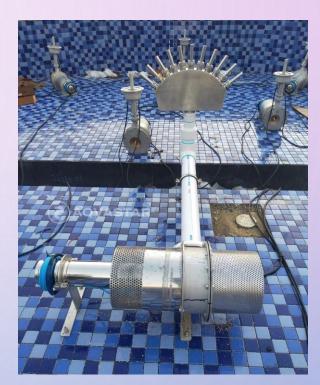

#### SS FAN STOCK JET NOZZLE

- Creates multiple large stream spray
- Exclusive body base to achieve the arch effect
- Nozzle orifice size is 14 mm
- Stainless steel 316 finish
- Orifice: 14 mm
- 2" threaded connection

|                          | FAN STOCK JET NOZZLE          |
|--------------------------|-------------------------------|
| Type of Nozzles          | Fan Stock Jet Nozzle          |
| Effect                   | Clear Stream                  |
| Spray height             | 4 Mtr High                    |
| No of nozzles            | 1 Nos with 11 Outlets         |
| Size                     | 20mm Orifice                  |
| Flow per nozzle          | 106 LPM Each                  |
| Total Flow               | 1200 LPM                      |
| Pump capacity            | 70 m <sup>3</sup> /hr @ 5 mtr |
| Material of Construction | Stainless Steel 316           |
| Model No                 | ASFS50SS                      |
| Make                     | AQVASTAR                      |