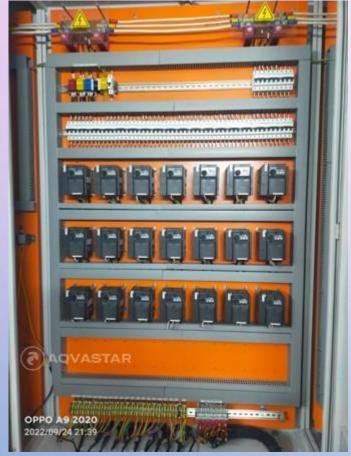

# B. MUSICAL FOUNTAIN VFD PANEL

(2)

# B. MUSICAL FOUNTAIN VFD PANEL

- MCB for individual drive
- 2. Drive
- 3. Main control MCB

Musical system

Musical fountain VFD panel - Open

Musical fountain VFD panel - Closed