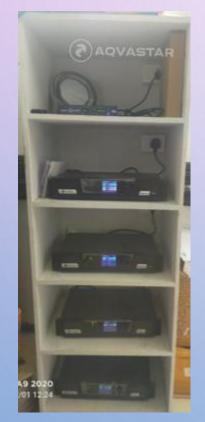

# MAIN PANEL ROOM

A. Musical Fountain Panel

B. Musical Fountain VFD Panel

C. Braker

# A. MUSICAL FOUNTAIN PANEL

- 1. Decoder for VFD
- 2. SMBS switched mode power supply
- 3. DMX decoder for RGB fountain lights
- 4. DMX Splitter
- 5. Relay card
- 6. DMX Interface
- 7. Musical Controller

Musical Fountain Panel - Closed