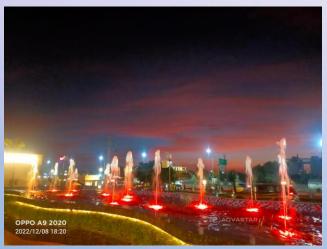

# MUSICAL FOUNTAIN LIGHTING & PUMP CABLE ROUTING LAYOUT





# MUSICAL FOUNTAIN LIGHTING & AUDIO SYSTEM LAYOUT





# MUSICAL FOUNTAIN PLUMBING





# MAIN PANEL ROOM



A. Musical Fountain Panel

B. Musical Fountain VFD Panel

C. Braker

# A. MUSICAL FOUNTAIN PANEL



- 1. Decoder for VFD
- 2. SMBS switched mode power supply
- 3. DMX decoder for RGB fountain lights
- 4. DMX Splitter
- 5. Relay card
- 6. DMX Interface
- 7. Musical Controller





Musical Fountain Panel - Closed



# B. MUSICAL FOUNTAIN VFD PANEL







(2)





# B. MUSICAL FOUNTAIN VFD PANEL

- MCB for individual drive
- 2. Drive
- 3. Main control MCB



Musical system



Musical fountain VFD panel - Open



Musical fountain VFD panel - Closed



# PROJECT PHOTOS



















# **PROJECT PHOTOS**

















# THANK YOU