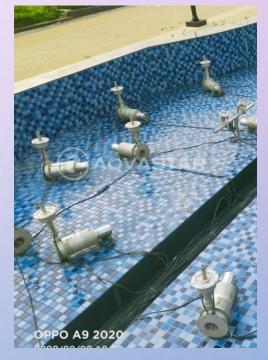

r head | 95 m <sup>3</sup> /hr @ 8 mtr         |
| Material of     | C I C. 121/                          | Stainless Steel 316                   |
| Construction    | Stainless Steel 316                  |                                       |
| Model No        | ASCSN40SS                            | ASCSN25SS                             |
| Make            | AQVASTAR                             | AQVASTAR                              |





#### SS CLEAR STREAM NOZZLE (COMMERCIAL) - VERTICAL JETS



Type of Nozzles

Effect

- Creates a fine solid stream of water with angle adjustability
- Water level independent
- Very low noise level
- Adjusted by 15° off center axis
- Orifice: 14mm/ 17mm
- Connection size: 1"/ 1 1/4"
- Stainless steel finish, comes with adjustable ball joint









7 Mtr High Spray height No of nozzles 22 nos 1.5" With 16 mm orifice Size 175LPM Flow per nozzle **Total Flow** 175 LPM 10.5 m<sup>3</sup>/hr @11 mtr head **Pump** capacity Material of Construction Stainless Steel 316 ASCSN40SS Model No **AQVASTAR** Make

**VERTICAL JET NOZZLE** 

Fast moving WAVE effect

Clear Stream Nozzle



#### SS ROTATING NOZZLE (COMMERCIAL)



- Creates multiple stream spray
- Exclusive low friction turning system
- Slight adjustment possibility for conicity
- Stainless steel 316 finish
- Orifice: 12 mm
- 1 ½" Threaded connections



|                          | DANCING JET NOZZLE           |
|--------------------------|------------------------------|
| Type of Nozzles          | Rotating Nozzle              |
| Effect                   | Rotating effect