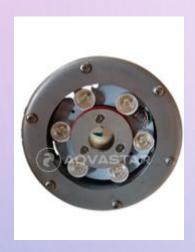

#### LED RING SEAS SERIES

- IP68 Fixture
- Different input voltage 12V/24V
- Different color possibility warm white/ cool white/ RGB/ RGBW
- 6 High performance LED's
- Light fixture designed for optimum heat transferal with special design
- Light fixture specially designed with gaskets for maximum protectivity against water getting into
- 72 Wattage capacity
- Nozzle mounted