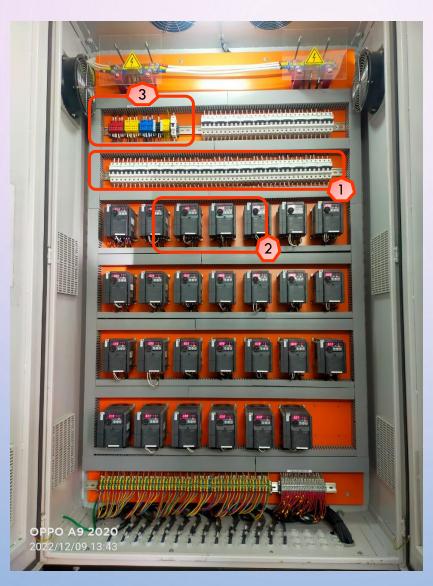

# MAIN PANEL ROOM

A. Musical Fountain Panel

B. Musical Fountain VFD Panel

C. Braker

# B. MUSICAL FOUNTAIN VFD PANEL

(2)

# B. MUSICAL FOUNTAIN VFD PANEL

- MCB for individual drive
- 2. Drive
- 3. Main control MCB

Musical system

Musical fountain VFD panel - Open

Musical fountain VFD panel - Closed