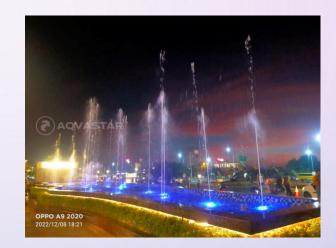

11 mtr head | 95 m <sup>3</sup> /hr @ 8 mtr         |
| Material of     | C I C. 121/                          | Stainless Steel 316                   |
| Construction    | Stainless Steel 316                  |                                       |
| Model No        | ASCSN40SS                            | ASCSN25SS                             |
| Make            | AQVASTAR                             | AQVASTAR                              |





#### SS CLEAR STREAM NOZZLE (COMMERCIAL) - VERTICAL JETS



Type of Nozzles

Effect

- Creates a fine solid stream of water with angle adjustability
- Water level independent
- Very low noise level
- Adjusted by 15° off center axis
- Orifice: 14mm/ 17mm
- Connection size: 1"/ 1 1/4"
- Stainless steel finish, comes with adjustable ball joint









7 Mtr High Spray height No of nozzles 22 nos 1.5" With 16 mm orifice Size 175LPM Flow per nozzle **Total Flow** 175 LPM 10.5 m<sup>3</sup>/hr @11 mtr head **Pump** capacity Material of Construction Stainless Steel 316 ASCSN40SS Model No **AQVASTAR** Make

**VERTICAL JET NOZZLE** 

Fast moving WAVE effect

Clear Stream Nozzle



#### SS ROTATING NOZZLE (COMMERCIAL)



- Creates multiple stream spray
- Exclusive low friction turning system
- Slight adjustment possibility for conicity
- Stainless steel 316 finish
- Orifice: 12 mm
- 1 ½" Threaded connections



|                          | DANCING JET NOZZLE           |
|--------------------------|------------------------------|
| Type of Nozzles          | Rotating Nozzle              |
| Effect                   | Rotating effect