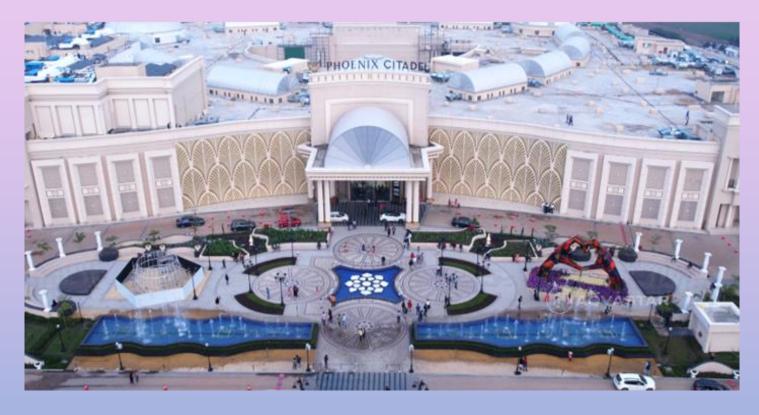

# MUSICAL FOUNTAIN & INTERNAL WATER BODIES AT PHOENIX MARKET CITY, INDORE

Project completed in 2022

OPPO A9 2020 2022/12/09 12:46

### PROJECT INTRODUCTION

- The Project is located in Phoenix Mall INDORE MUMBAI highway in Indore, Madhya Pradesh.
- The design of this fountain aims to create the pleasant visual effect of the combination of water and light with themed music.
- The overall performance that given by the fountain and lights would impress every passing by visitor /spectator to the mall, particularly in the evening.
- There are 76 Nos shooter jets which composed of Clear stream nozzle, Rotating nozzle, Dome nozzle, Finger nozzle with total pumps of 76 Nos taking care each jet independently.
- The spray height changes between 5-8 mtr by the VFD controlled pumping. Each pump been controlled by individual VFD & all pumps & lights been controlled by specially designed indigenous software.
- Each pump/ nozzle, light can be controlled with highly sophisticated software & network of cabling & plumbing.
- The system also been incorporated with JBL sound system with Speakers around water body.
- An exclusive control room been provided to keep all this control mechanism & access is given only to the supervisor who is in charge for this fountain to operate on day-to-day basis on stipulated timing.
- The water is kept clean always with a dedicated filtration system with UV ensuring the quality of water is best & sanitized always.
- A separate network on piping & cabling been done & all these equipment been kept in a separate room near the security cabin.