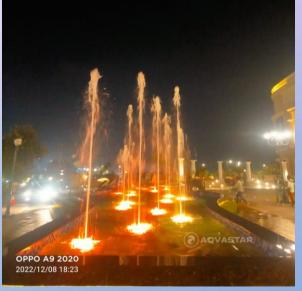

# MUSICAL FOUNTAIN LIGHTING & PUMP CABLE ROUTING LAYOUT





# MUSICAL FOUNTAIN LIGHTING & AUDIO SYSTEM LAYOUT





# MUSICAL FOUNTAIN PLUMBING





# MAIN PANEL ROOM



A. Musical Fountain Panel

B. Musical Fountain VFD Panel

C. Braker

# A. MUSICAL FOUNTAIN PANEL



- 1. Decoder for VFD
- 2. SMBS switched mode power supply
- 3. DMX decoder for RGB fountain lights
- 4. DMX Splitter
- 5. Relay card
- 6. DMX Interface
- 7. Musical Controller





Musical Fountain Panel - Closed



# B. MUSICAL FOUNTAIN VFD PANEL







(2)





# B. MUSICAL FOUNTAIN VFD PANEL

- MCB for individual drive
- 2. Drive
- 3. Main control MCB



Musical system



Musical fountain VFD panel - Open



Musical fountain VFD panel - Closed



# PROJECT PHOTOS



















# **PROJECT PHOTOS**

















# THANK YOU