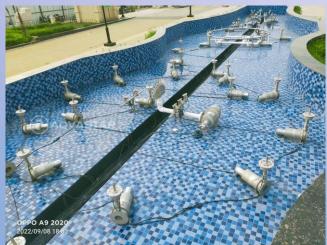

|







#### LED RING SEAS SERIES



- IP68 Fixture
- Different input voltage 12V/24V
- Different color possibility warm white/ cool white/ RGB/ RGBW
- 6 High performance LED's
- Light fixture designed for optimum heat transferal with special design
- Light fixture specially designed with gaskets for maximum protectivity against water getting into
- 72 Wattage capacity
- Nozzle mounted



#### OCEA LED LIGHT



- IP68 Fixture
- Different input voltage 12V/24V
- Different color possibility warm white/ cool white/ RGB/ RGBW
- 3 High performance LED's
- Light fixture designed for optimum heat transferal with special design
- Light fixture specially designed with gaskets for maximum protectivity against water getting into
- 27 Wattage
- Stand mounted



# **INSTALLATION DETAIL**











# MUSICAL FOUNTAIN LIGHTING & PUMP CABLE ROUTING LAYOUT





# MUSICAL FOUNTAIN LIGHTING & AUDIO SYSTEM LAYOUT





# MUSICAL FOUNTAIN PLUMBING





# MAIN PANEL ROOM



A. Musical Fountain Panel

B. Musical Fountain VFD Panel

C. Braker

# A. MUSICAL FOUNTAIN PANEL



- 1. Decoder for VFD
- 2. SMBS switched mode power supply
- 3. DMX decoder for RGB fountain lights
- 4. DMX Splitter
- 5. Relay card
- 6. DMX Interface
- 7. Musical Controller





Musical Fountain Panel - Closed



# B. MUSICAL FOUNTAIN VFD PANEL







(2)





# B. MUSICAL FOUNTAIN VFD PANEL

- MCB for individual drive
- 2. Drive
- 3. Main control MCB



Musical system



Musical fountain VFD panel - Open



Musical fountain VFD panel - Closed



# PROJECT PHOTOS



















# **PROJECT PHOTOS**