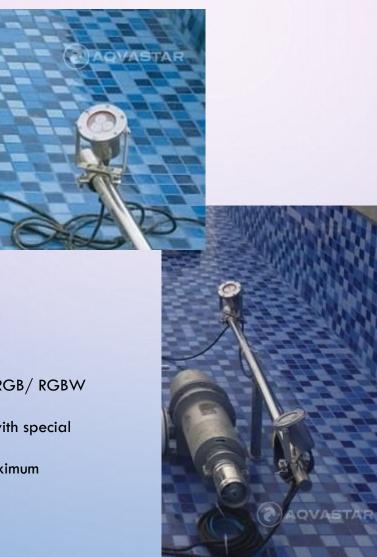

| 20mm Orifice                  |
| Flow per nozzle          | 106 LPM Each                  |
| Total Flow               | 1200 LPM                      |
| Pump capacity            | 70 m <sup>3</sup> /hr @ 5 mtr |
| Material of Construction | Stainless Steel 316           |
| Model No                 | ASFS50SS                      |
| Make                     | AQVASTAR                      |







#### LED RING SEAS SERIES



- IP68 Fixture
- Different input voltage 12V/24V
- Different color possibility warm white/ cool white/ RGB/ RGBW
- 6 High performance LED's
- Light fixture designed for optimum heat transferal with special design
- Light fixture specially designed with gaskets for maximum protectivity against water getting into
- 72 Wattage capacity
- Nozzle mounted



#### OCEA LED LIGHT



- IP68 Fixture
- Different input voltage 12V/24V
- Different color possibility warm white/ cool white/ RGB/ RGBW
- 3 High performance LED's
- Light fixture designed for optimum heat transferal with special design
- Light fixture specially designed with gaskets for maximum protectivity against water getting into
- 27 Wattage
- Stand mounted



# **INSTALLATION DETAIL**











# MUSICAL FOUNTAIN LIGHTING & PUMP CABLE ROUTING LAYOUT





# MUSICAL FOUNTAIN LIGHTING & AUDIO SYSTEM LAYOUT





# MUSICAL FOUNTAIN PLUMBING





# MAIN PANEL ROOM



A. Musical Fountain Panel

B. Musical Fountain VFD Panel

C. Braker

# A. MUSICAL FOUNTAIN PANEL



- 1. Decoder for VFD
- 2. SMBS switched mode power supply
- 3. DMX decoder for RGB fountain lights
- 4. DMX Splitter
- 5. R