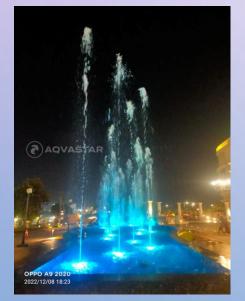

# MUSICAL FOUNTAIN LIGHTING & PUMP CABLE ROUTING LAYOUT





# MUSICAL FOUNTAIN LIGHTING & AUDIO SYSTEM LAYOUT





# MUSICAL FOUNTAIN PLUMBING





# MAIN PANEL ROOM



A. Musical Fountain Panel

B. Musical Fountain VFD Panel

C. Braker

# A. MUSICAL FOUNTAIN PANEL



- 1. Decoder for VFD
- 2. SMBS switched mode power supply
- 3. DMX decoder for RGB fountain lights
- 4. DMX Splitter
- 5. Relay card
- 6. DMX Interface
- 7. Musical Controller





Musical Fountain Panel - Closed



# B. MUSICAL FOUNTAIN VFD PANEL







(2)





# B. MUSICAL FOUNTAIN VFD PANEL

- MCB for individual drive
- 2. Drive
- 3. Main control MCB



Musical system



Musical fountain VFD panel - Open



Musical fountain VFD panel - Closed



# PROJECT PHOTOS



















# **PROJECT PHOTOS**

















# THANK YOU