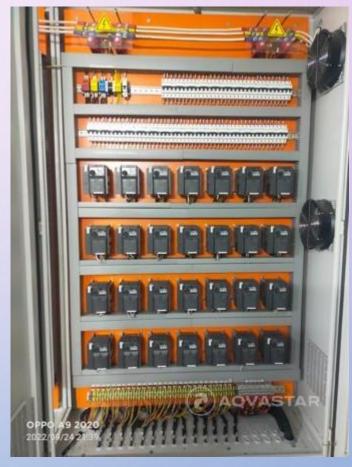

# B. MUSICAL FOUNTAIN VFD PANEL

- MCB for individual drive
- 2. Drive
- 3. Main control MCB

Musical system

Musical fountain VFD panel - Open

Musical fountain VFD panel - Closed