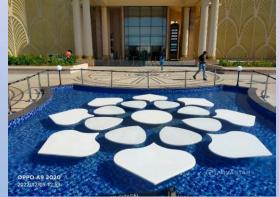

# MUSICAL FOUNTAIN & INTERNAL WATER BODIES AT PHOENIX MARKET CITY, INDORE

Project completed in 2022

OPPO A9 2020 2022/12/09 12:46

### PROJECT INTRODUCTION

- The Project is located in Phoenix Mall INDORE MUMBAI highway in Indore, Madhya Pradesh.
- The design of this fountain aims to create the pleasant visual effect of the combination of water and light with themed music.
- The overall performance that given by the fountain and lights would impress every passing by visitor /spectator to the mall, particularly in the evening.
- There are 76 Nos shooter jets which composed of Clear stream nozzle, Rotating nozzle, Dome nozzle, Finger nozzle with total pumps of 76 Nos taking care each jet independently.
- The spray height changes between 5-8 mtr by the VFD controlled pumping. Each pump been controlled by individual VFD & all pumps & lights been controlled by specially designed indigenous software.
- Each pump/ nozzle, light can be controlled with highly sophisticated software & network of cabling & plumbing.
- The system also been incorporated with JBL sound system with Speakers around water body.
- An exclusive control room been provided to keep all this control mechanism & access is given only to the supervisor who is in charge for this fountain to operate on day-to-day basis on stipulated timing.
- The water is kept clean always with a dedicated filtration system with UV ensuring the quality of water is best & sanitized always.
- A separate network on piping & cabling been done & all these equipment been kept in a separate room near the security cabin.