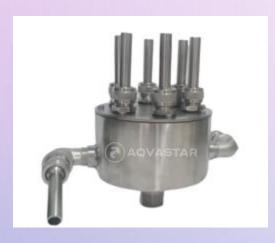

#### SS FAN STOCK JET NOZZLE

- Creates multiple large stream spray
- Exclusive body base to achieve the arch effect
- Nozzle orifice size is 14 mm
- Stainless steel 316 finish
- Orifice: 14 mm
- 2" threaded connection

|                          | FAN STOCK JET NOZZLE          |
|--------------------------|-------------------------------|
| Type of Nozzles          | Fan Stock Jet Nozzle          |
| Effect                   | Clear Stream                  |
| Spray height             | 4 Mtr High                    |
| No of nozzles            | 1 Nos with 11 Outlets         |
| Size                     | 20mm Orifice                  |
| Flow per nozzle          | 106 LPM Each                  |
| Total Flow               | 1200 LPM                      |
| Pump capacity            | 70 m <sup>3</sup> /hr @ 5 mtr |
| Material of Construction | Stainless Steel 316           |
| Model No                 | ASFS50SS                      |
| Make                     | AQVASTAR                      |