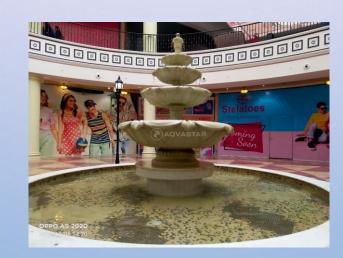

#### **Aqvastar Smart Flow Solutions**





# PROJECT: PHOENIX MARKET CITY, INDORE

SITC of Musical Fountain, Internal Water Bodies & Allied Works.



# MUSICAL FOUNTAIN & INTERNAL WATER BODIES AT PHOENIX MARKET CITY, INDORE

Project completed in 2022

OPPO A9 2020 2022/12/09 12:46









### PROJECT INTRODUCTION

- The Project is located in Phoenix Mall INDORE MUMBAI highway in Indore, Madhya Pradesh.
- The design of this fountain aims to create the pleasant visual effect of the combination of water and light with themed music.
- The overall performance that given by the fountain and lights would impress every passing by visitor /spectator to the mall, particularly in the evening.
- There are 76 Nos shooter jets which composed of Clear stream nozzle, Rotating nozzle, Dome nozzle, Finger nozzle with total pumps of 76 Nos taking care each jet independently.
- The spray height changes between 5-8 mtr by the VFD controlled pumping. Each pump been controlled by individual VFD & all pumps & lights been controlled by specially designed indigenous software.
- Each pump/ nozz