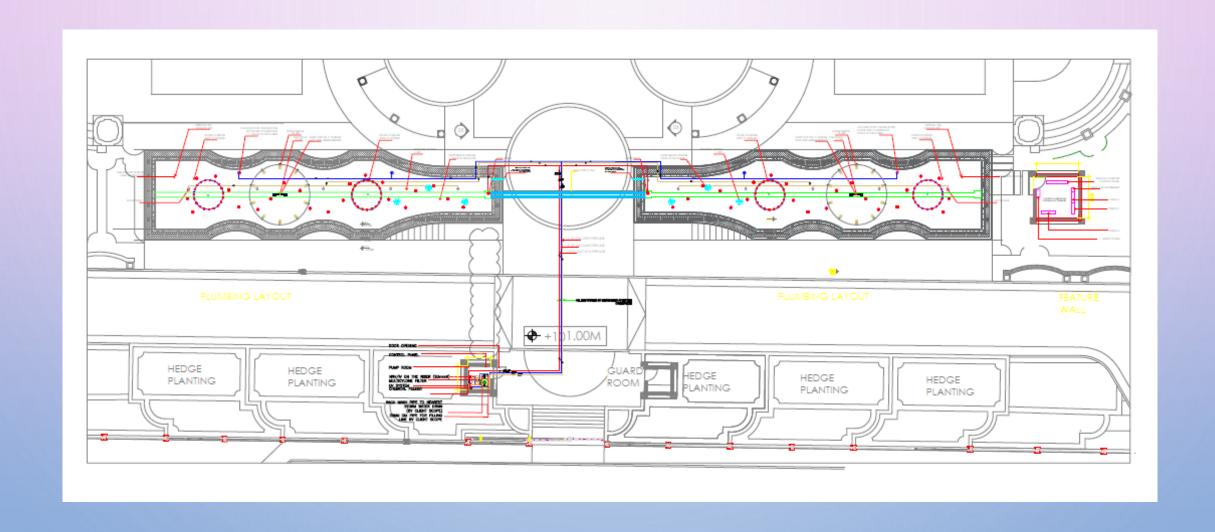

B/ RGBW
- 6 High performance LED's
- Light fixture designed for optimum heat transferal with special design
- Light fixture specially designed with gaskets for maximum protectivity against water getting into
- 72 Wattage capacity
- Nozzle mounted



#### OCEA LED LIGHT



- IP68 Fixture
- Different input voltage 12V/24V
- Different color possibility warm white/ cool white/ RGB/ RGBW
- 3 High performance LED's
- Light fixture designed for optimum heat transferal with special design
- Light fixture specially designed with gaskets for maximum protectivity against water getting into
- 27 Wattage
- Stand mounted



# **INSTALLATION DETAIL**











# MUSICAL FOUNTAIN LIGHTING & PUMP CABLE ROUTING LAYOUT





# MUSICAL FOUNTAIN LIGHTING & AUDIO SYSTEM LAYOUT





# MUSICAL FOUNTAIN PLUMBING





# MAIN PANEL ROOM



A. Musical Fountain Panel

B. Musical Fountain VFD Panel

C. Braker

# A. MUSICAL FOUNTAIN PANEL



- 1. Decoder for VFD
- 2. SMBS switched mode power supply
- 3. DMX decoder for RGB fountain lights
- 4. DMX Splitter
- 5. Relay card
- 6. DMX Interface
- 7. Musical Controller





Musical Fountain Panel - Closed



# B. MUSICAL FOUNTAIN VFD PANEL







(2)





# B. MUSICAL FOUNTAIN VFD PANEL

- MCB for individual drive
- 2. Drive
- 3. Main control MCB



Musical system



Musical fountain VFD panel - Open



Musical fountain VFD panel - Closed



# PROJECT PHOTOS



















# **PROJECT PHOTOS**

















# THANK YOU