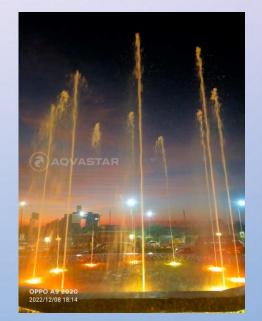

mtr head | 95 m <sup>3</sup> /hr @ 8 mtr         |
| Material of     | C I C. 121/                          | Stainless Steel 316                   |
| Construction    | Stainless Steel 316                  |                                       |
| Model No        | ASCSN40SS                            | ASCSN25SS                             |
| Make            | AQVASTAR                             | AQVASTAR                              |





#### SS CLEAR STREAM NOZZLE (COMMERCIAL) - VERTICAL JETS



Type of Nozzles

Effect

- Creates a fine solid stream of water with angle adjustability
- Water level independent
- Very low noise level
- Adjusted by 15° off center axis
- Orifice: 14mm/ 17mm
- Connection size: 1"/ 1 1/4"
- Stainless steel finish, comes with adjustable ball joint









7 Mtr High Spray height No of nozzles 22 nos 1.5" With 16 mm orifice Size 175LPM Flow per nozzle **Total Flow** 175 LPM 10.5 m<sup>3</sup>/hr @11 mtr head **Pump** capacity Material of Construction Stainless Steel 316 ASCSN40SS Model No **AQVASTAR** Make

**VERTICAL JET NOZZLE** 

Fast moving WAVE effect

Clear Stream Nozzle



#### SS ROTATING NOZZLE (COMMERCIAL)



- Creates multiple stream spray
- Exclusive low friction turning system
- Slight adjustment possibility for conicity
- Stainless steel 316 finish
- Orifice: 12 mm
- 1 ½" Threaded connections



|                          | DANCING JET NOZZLE           |
|--------------------------|------------------------------|
| Type of Nozzles          | Rotating Nozzle              |
| Effect                   | Rotating effect