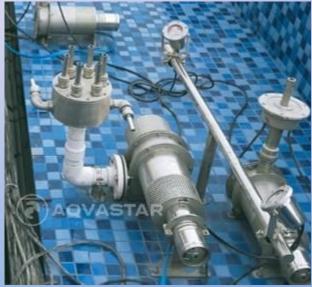

|                 | DOME JETS                            | MANIFOLD LEFT                         |
|-----------------|--------------------------------------|---------------------------------------|
| Type of Nozzles | Clear Stream Nozzle                  | Clear Stream Nozzle                   |
| Effect          | Fast moving WAVE effect              | Circular manifold effect as waterwall |
| Spray height    | 7 Mtr High                           | 5 Mtr High with 2.5 Mtr dia           |
| No of nozzles   | 10 nos                               | 26 Nos                                |
| Size            | 1.5" With 16 mm orifice              | 1" With 14 mm orifice                 |
| Flow per nozzle | 1 <i>75</i> LPM                      | 60LPM each                            |
| Total Flow      | 1 <i>75</i> LPM                      | 1560 LPM                              |
| Pump capacity   | 10.5 m <sup>3</sup> /hr@ 11 mtr head | 95 m <sup>3</sup> /hr @ 8 mtr         |
| Material of     | C I C. 121/                          | Stainless Steel 316                   |
| Construction    | Stainless Steel 316                  |                                       |
| Model No        | ASCSN40SS                            | ASCSN25SS                             |
| Make            | AQVASTAR                             | AQVASTAR                              |

7 Mtr High Spray height No of nozzles 22 nos 1.5" With 16 mm orifice Size 175LPM Flow per nozzle **Total Flow** 175 LPM 10.5 m<sup>3</sup>/hr @11 mtr head **Pump** capacity Material of Construction Stainless Steel 316 ASCSN40SS Model No **AQVASTAR** Make

**VERTICAL JET NOZZLE** 

Fast moving WAVE effect

Clear Stream Nozzle

#### SS ROTATING NOZZLE (COMMERCIAL)

- Creates multiple stream spray
- Exclusive low friction turning system
- Slight adjustment possibility for conicity
- Stainless steel 316 finish
- Orifice: 12 mm
- 1 ½" Threaded connections

|                          | DANCING JET NOZZLE           |
|--------------------------|------------------------------|
| Type of Nozzles          | Rotating Nozzle              |
| Effect                   | Rotating effect              |
| Spray height             | 4 Mtr High                   |
| No of nozzles            | 3 No.s                       |
| Size                     | 1.5" With 6 nos 8 mm orifice |
| Flow per nozzle          | 244 LPM Each                 |
| Total flow               | 244 LPM                      |
| Pump capacity            | 15m³/hr @ 5 mtr head         |
| Material of Construction | Stainless Steel 316          |
| Model No                 | ASRN40SS                     |
| Make                     | AQVASTAR                     |

#### SS FAN STOCK JET NOZZLE

- Creates multiple large stream spray
- Exclusive body base to achieve the arch effect
- Nozzle orifice size is 14 mm
- Stainless steel 316 finish
- Orifice: 14 mm
- 2" threaded connection

|                          | FAN STOCK JET NOZZLE          |
|--------------------------|-------------------------------|
| Type of Nozzles          | Fan Stock Jet Nozzle          |
| Effect                   | Clear Stream                  |
| Spray height             | 4 Mtr High                    |
| No of nozzles            | 1 Nos with 11 Outlets         |
| Size                     | 20mm Orifice                  |
| Flow per nozzle          | 106 LPM Each                  |
| Total Flow               | 1200 LPM                      |
| Pump capacity            | 70 m <sup>3</sup> /hr @ 5 mtr |
| Material of Construction | Stainless Steel 316           |
| Model No                 | ASFS50SS                      |
| Make                     | AQVASTAR                      |