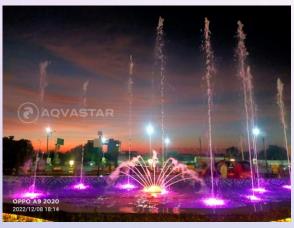

- Stand mounted



# **INSTALLATION DETAIL**











# MUSICAL FOUNTAIN LIGHTING & PUMP CABLE ROUTING LAYOUT





# MUSICAL FOUNTAIN LIGHTING & AUDIO SYSTEM LAYOUT





# MUSICAL FOUNTAIN PLUMBING





# MAIN PANEL ROOM



A. Musical Fountain Panel

B. Musical Fountain VFD Panel

C. Braker

# A. MUSICAL FOUNTAIN PANEL



- 1. Decoder for VFD
- 2. SMBS switched mode power supply
- 3. DMX decoder for RGB fountain lights
- 4. DMX Splitter
- 5. Relay card
- 6. DMX Interface
- 7. Musical Controller





Musical Fountain Panel - Closed



# B. MUSICAL FOUNTAIN VFD PANEL







(2)





# B. MUSICAL FOUNTAIN VFD PANEL

- MCB for individual drive
- 2. Drive
- 3. Main control MCB



Musical system



Musical fountain VFD panel - Open



Musical fountain VFD panel - Closed



# PROJECT PHOTOS



















# **PROJECT PHOTOS**

















# THANK YOU