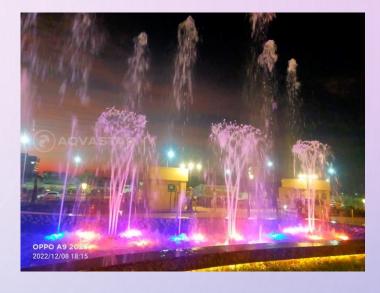

of water with angle adjustability
- Water level independent
- Very low noise level
- Adjusted by 15° off center axis
- Orifice: 14mm/ 17mm
- Connection size: 1"/ 1 1/4"
- Stainless steel finish, comes with adjustable ball joint









7 Mtr High Spray height No of nozzles 22 nos 1.5" With 16 mm orifice Size 175LPM Flow per nozzle **Total Flow** 175 LPM 10.5 m<sup>3</sup>/hr @11 mtr head **Pump** capacity Material of Construction Stainless Steel 316 ASCSN40SS Model No **AQVASTAR** Make

**VERTICAL JET NOZZLE** 

Fast moving WAVE effect

Clear Stream Nozzle



#### SS ROTATING NOZZLE (COMMERCIAL)



- Creates multiple stream spray
- Exclusive low friction turning system
- Slight adjustment possibility for conicity
- Stainless steel 316 finish
- Orifice: 12 mm
- 1 ½" Threaded connections



|                          | DANCING JET NOZZLE           |
|--------------------------|------------------------------|
| Type of Nozzles          | Rotating Nozzle              |
| Effect                   | Rotating effect              |
| Spray height             | 4 Mtr High                   |
| No of nozzles            | 3 No.s                       |
| Size                     | 1.5" With 6 nos 8 mm orifice |
| Flow per nozzle          | 244 LPM Each                 |
| Total flow               | 244 LPM                      |
| Pump capacity            | 15m³/hr @ 5 mtr head         |
| Material of Construction | Stainless Steel 316          |
| Model No                 | ASRN40SS                     |
| Make                     | AQVASTAR                     |







#### SS FAN