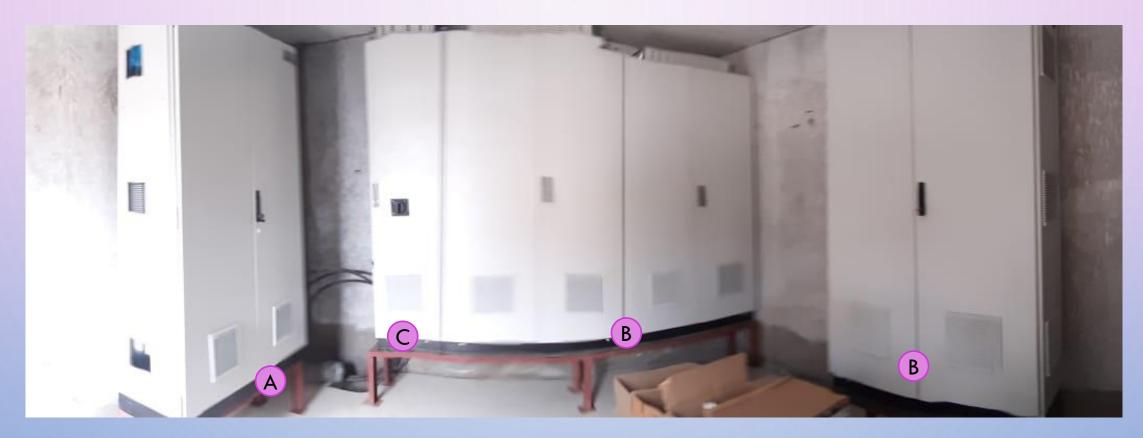

# MAIN PANEL ROOM

A. Musical Fountain Panel

B. Musical Fountain VFD Panel

C. Braker