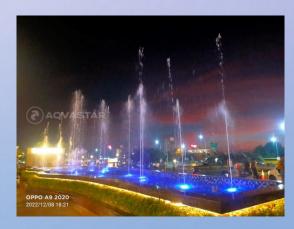

ted



# **INSTALLATION DETAIL**











# MUSICAL FOUNTAIN LIGHTING & PUMP CABLE ROUTING LAYOUT





# MUSICAL FOUNTAIN LIGHTING & AUDIO SYSTEM LAYOUT





# MUSICAL FOUNTAIN PLUMBING





# MAIN PANEL ROOM



A. Musical Fountain Panel

B. Musical Fountain VFD Panel

C. Braker

# A. MUSICAL FOUNTAIN PANEL



- 1. Decoder for VFD
- 2. SMBS switched mode power supply
- 3. DMX decoder for RGB fountain lights
- 4. DMX Splitter
- 5. Relay card
- 6. DMX Interface
- 7. Musical Controller





Musical Fountain Panel - Closed



# B. MUSICAL FOUNTAIN VFD PANEL







(2)





# B. MUSICAL FOUNTAIN VFD PANEL

- MCB for individual drive
- 2. Drive
- 3. Main control MCB



Musical system



Musical fountain VFD panel - Open



Musical fountain VFD panel - Closed



# PROJECT PHOTOS



















# **PROJECT PHOTOS**

















# THANK YOU