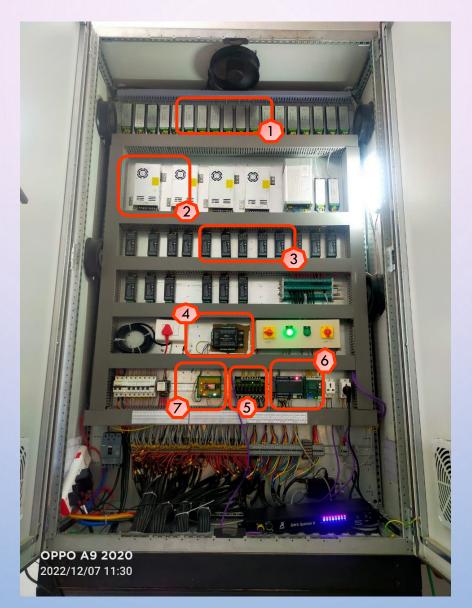

# A. MUSICAL FOUNTAIN PANEL

- 1. Decoder for VFD
- 2. SMBS switched mode power supply
- 3. DMX decoder for RGB fountain lights
- 4. DMX Splitter
- 5. Relay card
- 6. DMX Interface
- 7. Musical Controller