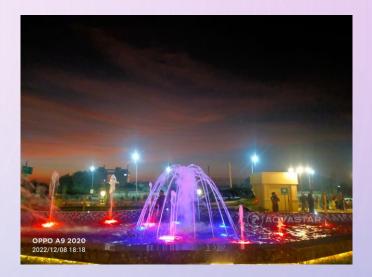

# MUSICAL FOUNTAIN & INTERNAL WATER BODIES AT PHOENIX MARKET CITY, INDORE

Project completed in 2022

OPPO A9 2020 2022/12/09 12:46

### PROJECT INTRODUCTION

- The Project is located in Phoenix Mall INDORE MUMBAI highway in Indore, Madhya Pradesh.
- The design of this fountain aims to create the pleasant visual effect of the combination of water and light with themed music.
- The overall performance that given by the fountain and lights would impress every passing by visitor /spectator to the mall, particularly in the evening.
- There are 76 Nos shooter jets which composed of Clear stream nozzle, Rotating nozzle, Dome nozzle, Finger nozzle with total pumps of 76 Nos taking care each jet independently.
- The spray height changes between 5-8 mtr by the VFD controlled pumping. Each pump been controlled by individual VFD & all pumps & lights been controlled by specially designed indigenous software.
- Each pump/ nozzle, light can be controlled with highly sophisticated software & network of cabling & plumbing.
- The system also been incorporated with JBL sound system with Speakers around water body.
- An exclusive control room been provided to keep all this control mechanism & access is given only to the supervisor who is in charge for this fountain to operate on day-to-day basis on stipulated timing.
- The water is kept clean always with a dedicated filtration system with UV ensuring the quality of water is best & sanitized always.
- A separate network on piping & cabling been done & all these equipment been kept in a separate room near the security cabin.