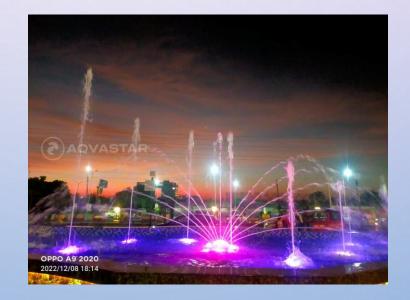

# MUSICAL FOUNTAIN & INTERNAL WATER BODIES AT PHOENIX MARKET CITY, INDORE

Project completed in 2022

OPPO A9 2020 2022/12/09 12:46

### PROJECT INTRODUCTION

- The Project is located in Phoenix Mall INDORE MUMBAI highway in Indore, Madhya Pradesh.
- The design of this fountain aims to create the pleasant visual effect of the combination of water and light with themed music.
- The overall performance that given by the fountain and lights would impress every passing by visitor /spectator to the mall, particularly in the evening.
- There are 76 Nos shooter jets which composed of Clear stream nozzle, Rotating nozzle, Dome nozzle, Finger nozzle with total pumps of 76 Nos taking care each jet independently.
- The spray height changes between 5-8 mtr by the VFD controlled pumping. Each pump been controlled by individual VFD & all pumps & lights been controlled by specially designed indigenous software.
- Each pump/ nozzle, light can be controlled with highly sophisticated software & network of cabling & plumbing.
- The system also been incorporated with JBL sound system with Speakers around water body.
- An exclusive control room been provided to keep all this control mechanism & access is given only to the supervisor who is in charge for this fountain to operate on day-to-day basis on stipulated timing.
- The water is kept clean always with a dedicated filtration system with UV ensuring the quality of water is best & sanitized always.
- A separate network on piping & cabling been done & all these equipment been kept in a separate room near the security cabin.

# PROJECT PHOTOS

# **PROJECT PHOTOS**