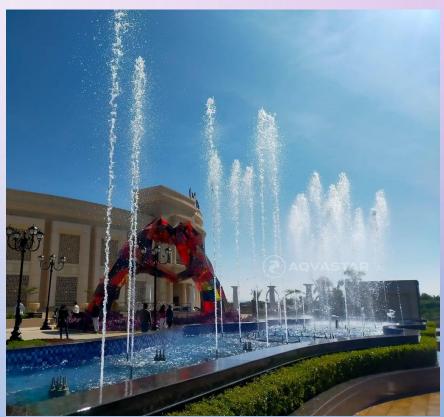

#### **Aqvastar Smart Flow Solutions**





# PROJECT: PHOENIX MARKET CITY, INDORE

SITC of Musical Fountain, Internal Water Bodies & Allied Works.



# MUSICAL FOUNTAIN & INTERNAL WATER BODIES AT PHOENIX MARKET CITY, INDORE

Project completed in 2022

OPPO A9 2020 2022/12/09 12:46









### PROJECT INTRODUCTION

- The Project is located in Phoenix Mall INDORE MUMBAI highway in Indore, Madhya Pradesh.
- The design of this fountain aims to create the pleasant visual effect of the combination of water and light with themed music.
- The overall performance that given by the fountain and lights would impress every passing by visitor /spectator to the mall, particularly in the evening.
- There are 76 Nos shooter jets which composed of Clear stream nozzle, Rotating nozzle, Dome nozzle, Finger nozzle with total pumps of 76 Nos taking care each jet independently.
- The spray height changes between 5-8 mtr by the VFD controlled pumping. Each pump been controlled by individual VFD & all pumps & lights been controlled by specially designed indigenous software.
- Each pump/ nozzle