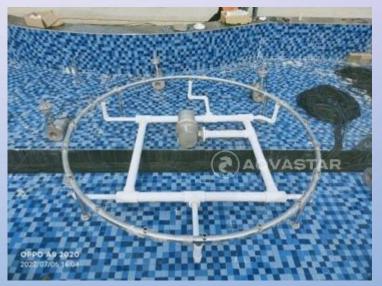

|
| Size            | 1.5" With 16 mm orifice              | 1" With 14 mm orifice                 |
| Flow per nozzle | 1 <i>75</i> LPM                      | 60LPM each                            |
| Total Flow      | 1 <i>75</i> LPM                      | 1560 LPM                              |
| Pump capacity   | 10.5 m <sup>3</sup> /hr@ 11 mtr head | 95 m <sup>3</sup> /hr @ 8 mtr         |
| Material of     | C I C. 121/                          | Stainless Steel 316                   |
| Construction    | Stainless Steel 316                  |                                       |
| Model No        | ASCSN40SS                            | ASCSN25SS                             |
| Make            | AQVASTAR                             | AQVASTAR                              |





#### SS CLEAR STREAM NOZZLE (COMMERCIAL) - VERTICAL JETS



Type of Nozzles

Effect

- Creates a fine solid stream of water with angle adjustability
- Water level independent
- Very low noise level
- Adjusted by 15° off center axis
- Orifice: 14mm/ 17mm
- Connection size: 1"/ 1 1/4"
- Stainless steel finish, comes with adjustable ball joint









7 Mtr High Spray height No of nozzles 22 nos 1.5" With 16 mm orifice Size 175LPM Flow per nozzle **Total Flow** 175 LPM 10.5 m<sup>3</sup>/hr @11 mtr head **Pump** capacity Material of Construction Stainless Steel 316 ASCSN40SS Model No **AQVASTAR** Make

**VERTICAL JET NOZZLE** 

Fast moving WAVE effect

Clear Stream Nozzle



#### SS ROTATING NOZZLE (COMMERCIAL)



- Creates multiple stream spray
- Exclusive low friction turning system
-