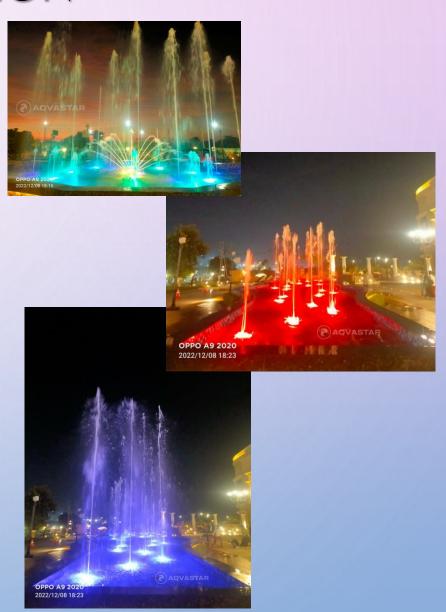

ng. Each pump been controlled by individual VFD & all pumps & lights been controlled by specially designed indigenous software.
- Each pump/ nozzle, light can be controlled with highly sophisticated software & network of cabling & plumbing.
- The system also been incorporated with JBL sound system with Speakers around water body.
- An exclusive control room been provided to keep all this control mechanism & access is given only to the supervisor who is in charge for this fountain to operate on day-to-day basis on stipulated timing.
- The water is kept clean always with a dedicated filtration system with UV ensuring the quality of water is best & sanitized always.
- A separate network on piping & cabling been done & all these equipment been kept in a separate room near the security cabin.





#### SS CLEAR STREAM NOZZLE (COMMERCIAL) - DOME



- Creates a fine solid stream of water with angle adjustability
- Water level independent
- Very low noise level
- Adjusted by 15° off center axis
- Orifice: 14mm/ 17mm
- Connection size: 1"/ 1 1/4"
- Stainless steel finish, comes with adjustable ball joint



|                 | DOME JETS                            | MANIFOLD LEFT                         |
|-----------------|--------------------------------------|---------------------------------------|
| Type of Nozzles | Clear Stream Nozzle                  | Clear Stream Nozzle                   |
| Effect          | Fast moving WAVE effect              | Circular manifold effect as waterwall |
| Spray height    | 7 Mtr High                           | 5 Mtr High with 2.5 Mtr dia