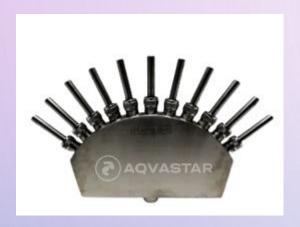

#### SS FAN STOCK JET NOZZLE

- Creates multiple large stream spray
- Exclusive body base to achieve the arch effect
- Nozzle orifice size is 14 mm
- Stainless steel 316 finish
- Orifice: 14 mm
- 2" threaded connection

|                          | FAN STOCK JET NOZZLE          |
|--------------------------|-------------------------------|
| Type of Nozzles          | Fan Stock Jet Nozzle          |
| Effect                   | Clear Stream                  |
| Spray height             | 4 Mtr High                    |
| No of nozzles            | 1 Nos with 11 Outlets         |
| Size                     | 20mm Orifice                  |
| Flow per nozzle          | 106 LPM Each                  |
| Total Flow               | 1200 LPM                      |
| Pump capacity            | 70 m <sup>3</sup> /hr @ 5 mtr |
| Material of Construction | Stainless Steel 316           |
| Model No                 | ASFS50SS                      |
| Make                     | AQVASTAR                      |