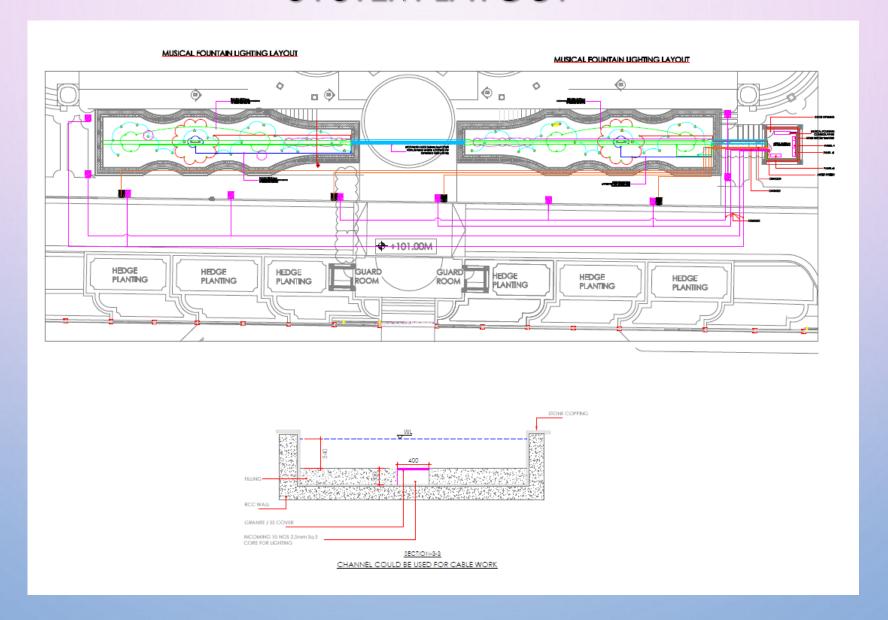

bility warm white/ cool white/ RGB/ RGBW
- 6 High performance LED's
- Light fixture designed for optimum heat transferal with special design
- Light fixture specially designed with gaskets for maximum protectivity against water getting into
- 72 Wattage capacity
- Nozzle mounted



#### OCEA LED LIGHT



- IP68 Fixture
- Different input voltage 12V/24V
- Different color possibility warm white/ cool white/ RGB/ RGBW
- 3 High performance LED's
- Light fixture designed for optimum heat transferal with special design
- Light fixture specially designed with gaskets for maximum protectivity against water getting into
- 27 Wattage
- Stand mounted



# **INSTALLATION DETAIL**











# MUSICAL FOUNTAIN LIGHTING & PUMP CABLE ROUTING LAYOUT





# MUSICAL FOUNTAIN LIGHTING & AUDIO SYSTEM LAYOUT





# MUSICAL FOUNTAIN PLUMBING





# MAIN PANEL ROOM



A. Musical Fountain Panel

B. Musical Fountain VFD Panel

C. Braker

# A. MUSICAL FOUNTAIN PANEL



- 1. Decoder for VFD
- 2. SMBS switched mode power supply
- 3. DMX decoder for RGB fountain lights
- 4. DMX Splitter
- 5. Relay card
- 6. DMX Interface
- 7. Musical Controller





Musical Fountain Panel - Closed



# B. MUSICAL FOUNTAIN VFD PANEL







(2)





# B. MUSICAL FOUNTAIN VFD PANEL

- MCB for individual drive
- 2. Drive
- 3. Main control MCB



Musical system



Musical fountain VFD panel - Open



Musical fountain VFD panel - Closed



# PROJECT PHOTOS



















# **PROJECT PHOTOS**

















# THANK YOU