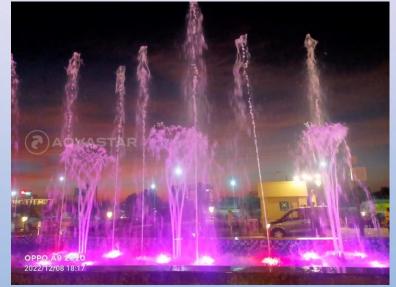

ded connections



|                          | DANCING JET NOZZLE           |
|--------------------------|------------------------------|
| Type of Nozzles          | Rotating Nozzle              |
| Effect                   | Rotating effect              |
| Spray height             | 4 Mtr High                   |
| No of nozzles            | 3 No.s                       |
| Size                     | 1.5" With 6 nos 8 mm orifice |
| Flow per nozzle          | 244 LPM Each                 |
| Total flow               | 244 LPM                      |
| Pump capacity            | 15m³/hr @ 5 mtr head         |
| Material of Construction | Stainless Steel 316          |
| Model No                 | ASRN40SS                     |
| Make                     | AQVASTAR                     |







#### SS FAN STOCK JET NOZZLE



- Creates multiple large stream spray
- Exclusive body base to achieve the arch effect
- Nozzle orifice size is 14 mm
- Stainless steel 316 finish
- Orifice: 14 mm
- 2" threaded connection

|                          | FAN STOCK JET NOZZLE          |
|--------------------------|-------------------------------|
| Type of Nozzles          | Fan Stock Jet Nozzle          |
| Effect                   | Clear Stream                  |
| Spray height             | 4 Mtr High                    |
| No of nozzles            | 1 Nos with 11 Outlets         |
| Size                     | 20mm Orifice                  |
| Flow per nozzle          | 106 LPM Each                  |
| Total Flow               | 1200 LPM                      |
| Pump capacity