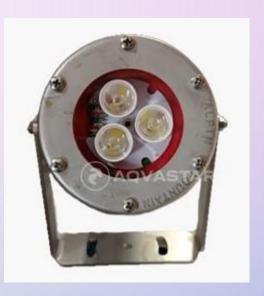

#### OCEA LED LIGHT

- IP68 Fixture
- Different input voltage 12V/24V
- Different color possibility warm white/ cool white/ RGB/ RGBW
- 3 High performance LED's
- Light fixture designed for optimum heat transferal with special design
- Light fixture specially designed with gaskets for maximum protectivity against water getting into
- 27 Wattage
- Stand mounted