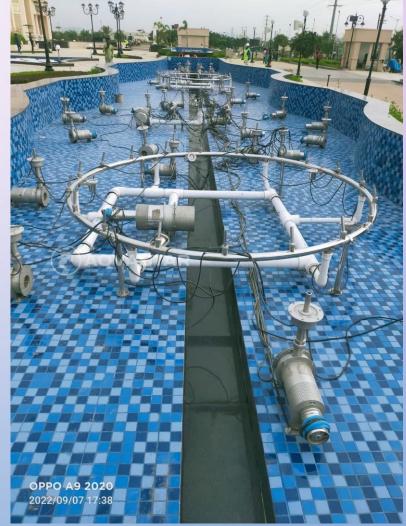

|







#### LED RING SEAS SERIES



- IP68 Fixture
- Different input voltage 12V/24V
- Different color possibility warm white/ cool white/ RGB/ RGBW
- 6 High performance LED's
- Light fixture designed for optimum heat transferal with special design
- Light fixture specially designed with gaskets for maximum protectivity against water getting into
- 72 Wattage capacity
- Nozzle mounted



#### OCEA LED LIGHT



- IP68 Fixture
- Different input voltage 12V/24V
- Different color possibility warm white/ cool white/ RGB/ RGBW
- 3 High performance LED's
- Light fixture designed for optimum heat transferal with special design
- Light fixture specially designed with gaskets for maximum protectivity against water getting into
- 27 Wattage
- Stand mounted



# **INSTALLATION DETAIL**











# MUSICAL FOUNTAIN LIGHTING & PUMP CABLE ROUTING LAYOUT





# MUSICAL FOUNTAIN LIGHTING & AUDIO SYSTEM LAYOUT





# MUSICAL FOUNTAIN PLUMBING





# MAIN PANEL ROOM



A. Musical Fountain Panel

B. Musical Fountain VFD Panel

C. Braker

# A. MUSICAL FOUNTAIN PANEL



- 1. Decoder for VFD
- 2. SMBS switched mode power supply
- 3. DMX decoder for RGB fountain lights
- 4. DMX Splitter
- 5. Relay card
- 6. DMX Interface
- 7. Musical Controller





Musical Fountain Panel - Closed



# B. MUSICAL FOUNTAIN VFD PANEL







(2)





# B. MUSICAL FOUNTAIN VFD PANEL

- MCB for individual drive
- 2. Drive
- 3. Main control MCB



Musical system



Musical fountain VFD panel - Open



Musical fountain VFD panel - Closed



# PROJECT PHOTOS



















# **PROJECT PHOTOS**