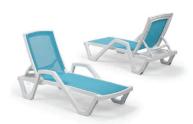

### Sunbed Maris

Sunlounger Maris with arm and comes in two different colors; wood and white. Tubular frame produced from polypropylene, stackable up to 25 pieces, back reclining in 5 different positions

### Sunbed Maris

|       | Sunbed Maris | Cushion Maris |
|-------|--------------|---------------|
| Net   | 9.80 kg      | 2.00 kg       |
| Gross | 10.00 kg     | 2.10 kg       |

### Sunbed Maris

- Body in Polypropylene Resin (PP5)
- Stackable up to 25 pcs
- Hidden Wheels
- 5 Positions
- For indoor / outdoor