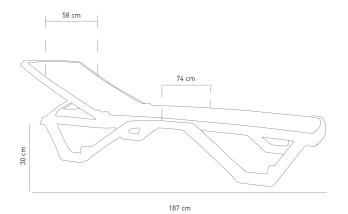

### Sunbed Maris

Sunlounger Maris with arm and comes in two different colors; wood and white. Tubular frame produced from polypropylene, stackable up to 25 pieces, back reclining in 5 different positions

### Sunbed Maris

- Body in Polypropylene Resin (PP5)
- Stackable up to 25 pcs
- Hidden Wheels
- 5 Positions
- For indoor / outdoor