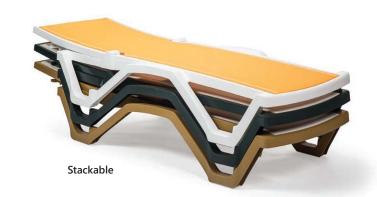

### Sunbed Maris

- Body in Polypropylene Resin (PP5)
- Stackable up to 25 pcs
- Hidden Wheels
- 5 Positions
- For indoor / outdoor

### Sunbed Mare - with armrest

- Body in Polypropylene Resin (PP5)
- Stackable up to 21 pcs
- Hidden Wheels
- 4 Positions
- For indoor / outdoor
- Changeable Plastic Fabric by Plastitex

Ivory White & Beige

### Sunbed Mare - without armrest

- Body in Polypropylene Resin (PP5)
- Stackable up to 22 pcs
- Hidden Wheels
- 4 Positions
- For indoor / outdoor
- Changeable Plastic Fabric by Plastitex

Coffee & Beige