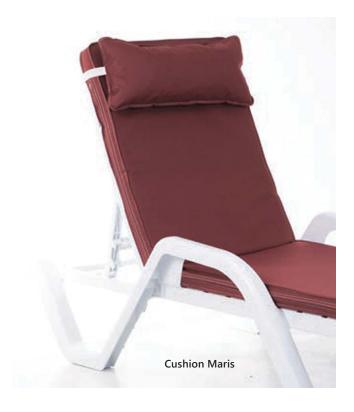

### Sunbed Maris

|       | Sunbed Maris | Cushion Maris |
|-------|--------------|---------------|
| Net   | 9.80 kg      | 2.00 kg       |
| Gross | 10.00 kg     | 2.10 kg       |