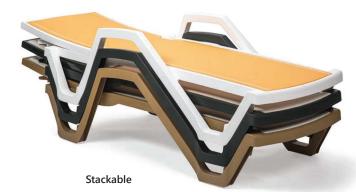

#### Sunbed Mare - with armrest

It is a charming model from Tilia. Sunbed Mare consists of 100% virgin polypropylene mixed with breathable and flexible synthetic fabric (net). It comes in with various matching colours such as; ivory white/ beige, white/blue, wenge/beige, ivory white/yellow and green/beige. Stackable up to 20 pieces, back reclining in 4 different positions.

### Sunbed Mare - without armrest

It is a charming model from Tilia. Sunbed Mare consists of 100% virgin polypropylene mixed with breathable and flexible synthetic fabric (net). It comes in with various matching colours such as; ivory white/beige, ivory white/blue, wenge/beige, ivory white/yellow and green/beige. Stackable up to 20 pieces, back reclining in 4 different positions