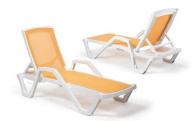

### Sunbed Mare - without armrest

It is a charming model from Tilia. Sunbed Mare consists of 100% virgin polypropylene mixed with breathable and flexible synthetic fabric (net). It comes in with various matching colours such as; ivory white/beige, ivory white/blue, wenge/beige, ivory white/yellow and green/beige. Stackable up to 20 pieces, back reclining in 4 different positions

|       | Sunbed Mare - without armrest |
|-------|-------------------------------|
| Net   | 10.30 kg                      |
| Gross | 10.50 kg                      |

### Sunbed Mare - without armrest

- Body in Polypropylene Resin (PP5)
- Stackable up to 22 pcs
- Hidden Wheels
- 4 Positions
- For indoor / outdoor
- Changeable Plastic Fabric by Plastitex

Coffee & Beige

Ivory white & Blue

Ivory white & Yellow

Ivory white & Turquoise

Wood & Beige

Green & Beige

Made in TURKEY