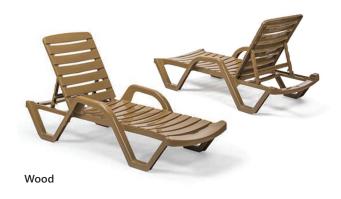

### Sunbed Maris

Sunlounger Maris with arm and comes in two different colors; wood and white. Tubular frame produced from polypropylene, stackable up to 25 pieces, back reclining in 5 different positions

#### Sunbed Mare - with armrest

It is a charming model from Tilia. Sunbed Mare consists of 100% virgin polypropylene mixed with breathable and flexible synthetic fabric (net). It comes in with various matching colours such as; ivory white/ beige, white/blue, wenge/beige, ivory white/yellow and green/beige. Stackable up to 20 pieces, back reclining in 4 different positions.

### Sunbed Mare - without armrest

It is a charming model from Tilia. Sunbed Mare consists of 100% virgin polypropylene mixed with breathable and flexible synthetic fabric (net). It comes in with various matching colours such as; ivory white/beige, ivory white/blue, wenge/beige, ivory white/yellow and green/beige. Stackable up to 20 pieces, back reclining in 4 different positions