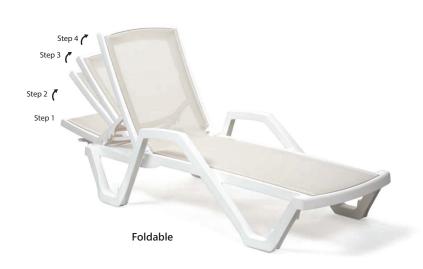

#### Sunbed Mare - with armrest

It is a charming model from Tilia. Sunbed Mare consists of 100% virgin polypropylene mixed with breathable and flexible synthetic fabric (net). It comes in with various matching colours such as; ivory white/ beige, white/blue, wenge/beige, ivory white/yellow and green/beige. Stackable up to 20 pieces, back reclining in 4 different positions.

### Sunbed Mare - without armrest

It is a charming model from Tilia. Sunbed Mare consists of 100% virgin polypropylene mixed with breathable and flexible synthetic fabric (net). It comes in with various matching colours such as; ivory white/beige, ivory white/blue, wenge/beige, ivory white/yellow and green/beige. Stackable up to 20 pieces, back reclining in 4 different positions