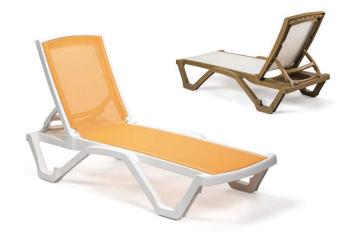

#### Sunbed Mare - with armrest

It is a charming model from Tilia. Sunbed Mare consists of 100% virgin polypropylene mixed with breathable and flexible synthetic fabric (net). It comes in with various matching colours such as; ivory white/ beige, white/blue, wenge/beige, ivory white/yellow and green/beige. Stackable up to 20 pieces, back reclining in 4 different positions.

### Sunbed Mare - with armrest

- Body in Polypropylene Resin (PP5)
- Stackable up to 21 pcs
- Hidden Wheels
- 4 Positions
- For indoor / outdoor
- Changeable Plastic Fabric by Plastitex

Ivory White & Beige