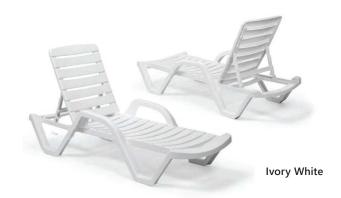

### Sunbed Maris

Sunlounger Maris with arm and comes in two different colors; wood and white. Tubular frame produced from polypropylene, stackable up to 25 pieces, back reclining in 5 different positions

### Sunbed Maris

- Body in Polypropylene Resin (PP5)
- Stackable up to 25 pcs
- Hidden Wheels
- 5 Positions
- For indoor / outdoor