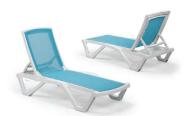

#### Sunbed Mare - with armrest

It is a charming model from Tilia. Sunbed Mare consists of 100% virgin polypropylene mixed with breathable and flexible synthetic fabric (net). It comes in with various matching colours such as; ivory white/ beige, white/blue, wenge/beige, ivory white/yellow and green/beige. Stackable up to 20 pieces, back reclining in 4 different positions.

### Sunbed Mare - with armrest

- Body in Polypropylene Resin (PP5)
- Stackable up to 21 pcs
- Hidden Wheels
- 4 Positions
- For indoor / outdoor
- Changeable Plastic Fabric by Plastitex

Ivory White & Beige

Ivory white & Blue

Ivory white & Yellow

Ivory white & Turquoise

Wood & Beige

Green & Beige

Made in TURKEY