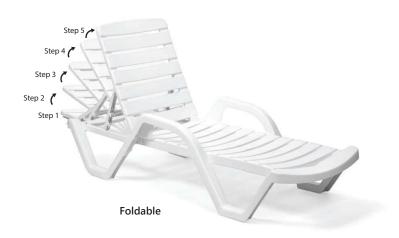

### Sunbed Maris

Sunlounger Maris with arm and comes in two different colors; wood and white. Tubular frame produced from polypropylene, stackable up to 25 pieces, back reclining in 5 different positions

### Sunbed Maris

- Body in Polypropylene Resin (PP5)
- Stackable up to 25 pcs
- Hidden Wheels
- 5 Positions
- For indoor / outdoor