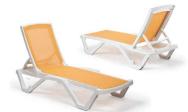

### Sunbed Mare - without armrest

It is a charming model from Tilia. Sunbed Mare consists of 100% virgin polypropylene mixed with breathable and flexible synthetic fabric (net). It comes in with various matching colours such as; ivory white/beige, ivory white/blue, wenge/beige, ivory white/yellow and green/beige. Stackable up to 20 pieces, back reclining in 4 different positions

### Sunbed Mare - without armrest

- Body in Polypropylene Resin (PP5)
- Stackable up to 22 pcs
- Hidden Wheels
- 4 Positions
- For indoor / outdoor
- Changeable Plastic Fabric by Plastitex

Coffee & Beige

Ivory white & Blue

Ivory white & Yellow

Ivory white & Turquoise

Wood & Beige

Green & Beige

Made in TURKEY