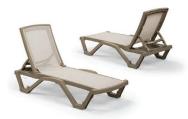

### Sunbed Maris

Sunlounger Maris with arm and comes in two different colors; wood and white. Tubular frame produced from polypropylene, stackable up to 25 pieces, back reclining in 5 different positions

### Sunbed Maris

- Body in Polypropylene Resin (PP5)
- Stackable up to 25 pcs
- Hidden Wheels
- 5 Positions
- For indoor / outdoor