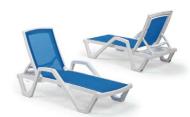

#### Sunbed Mare - with armrest

It is a charming model from Tilia. Sunbed Mare consists of 100% virgin polypropylene mixed with breathable and flexible synthetic fabric (net). It comes in with various matching colours such as; ivory white/ beige, white/blue, wenge/beige, ivory white/yellow and green/beige. Stackable up to 20 pieces, back reclining in 4 different positions.

|       | Sunbed Mare - with armrest |
|-------|----------------------------|
| Net   | 10.50 kg                   |
| Gross | 10.70 kg                   |

### Sunbed Mare - with armrest

- Body in Polypropylene Resin (PP5)
- Stackable up to 21 pcs
- Hidden Wheels
- 4 Positions
- For indoor / outdoor
- Changeable Plastic Fabric by Plastitex

Ivory White & Beige

Ivory white & Blue

Ivory white & Yellow

Ivory white & Turquoise

Wood & Beige

Green & Beige

Made in TURKEY