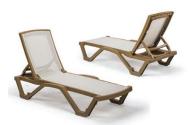

### Sunbed Maris

Sunlounger Maris with arm and comes in two different colors; wood and white. Tubular frame produced from polypropylene, stackable up to 25 pieces, back reclining in 5 different positions

### Sunbed Maris

- Body in Polypropylene Resin (PP5)
- Stackable up to 25 pcs
- Hidden Wheels
- 5 Positions
- For indoor / outdoor