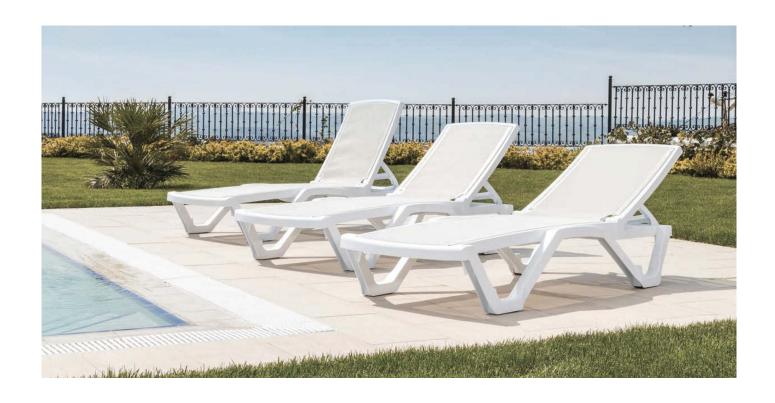

### Sunbed Maris

Sunlounger Maris with arm and comes in two different colors; wood and white. Tubular frame produced from polypropylene, stackable up to 25 pieces, back reclining in 5 different positions

### Sunbed Maris

- Body in Polypropylene Resin (PP5)
- Stackable up to 25 pcs
- Hidden Wheels
- 5 Positions
- For indoor / outdoor