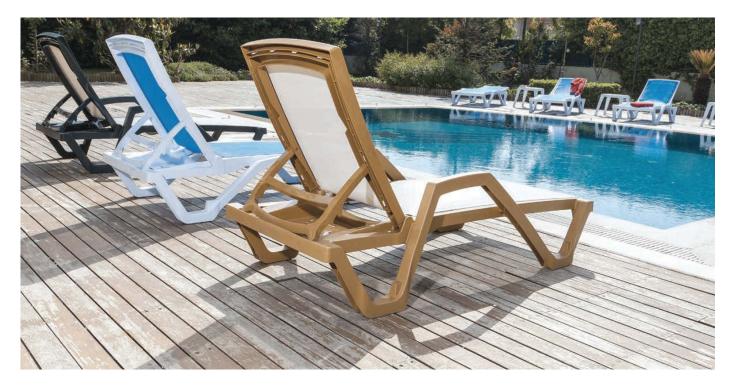

#### Sunbed Mare - with armrest

It is a charming model from Tilia. Sunbed Mare consists of 100% virgin polypropylene mixed with breathable and flexible synthetic fabric (net). It comes in with various matching colours such as; ivory white/ beige, white/blue, wenge/beige, ivory white/yellow and green/beige. Stackable up to 20 pieces, back reclining in 4 different positions.

### Sunbed Mare - with armrest

- Body in Polypropylene Resin (PP5)
- Stackable up to 21 pcs
- Hidden Wheels
- 4 Positions
- For indoor / outdoor
- Changeable Plastic Fabric by Plastitex

Ivory White & Beige

Ivory white & Blue

Ivory white & Yellow

Ivory white & Turquoise

Wood & Beige

Green & Beige

Made in TURKEY