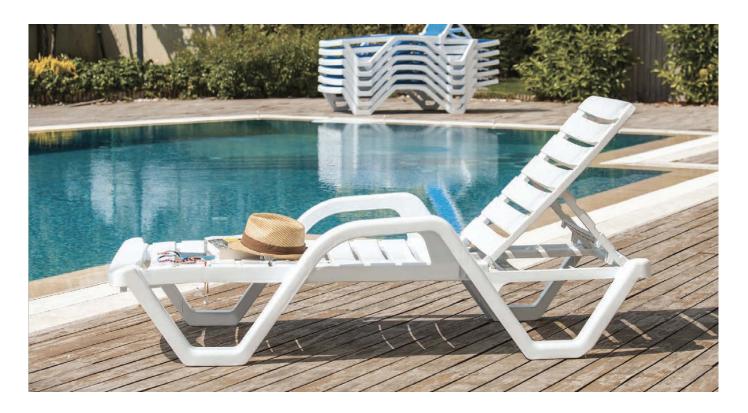

### Sunbed Maris

Sunlounger Maris with arm and comes in two different colors; wood and white. Tubular frame produced from polypropylene, stackable up to 25 pieces, back reclining in 5 different positions

### Sunbed Maris

- Body in Polypropylene Resin (PP5)
- Stackable up to 25 pcs
- Hidden Wheels
- 5 Positions
- For indoor / outdoor