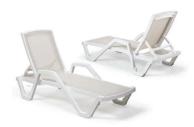

#### Sunbed Mare - with armrest

It is a charming model from Tilia. Sunbed Mare consists of 100% virgin polypropylene mixed with breathable and flexible synthetic fabric (net). It comes in with various matching colours such as; ivory white/ beige, white/blue, wenge/beige, ivory white/yellow and green/beige. Stackable up to 20 pieces, back reclining in 4 different positions.

### Sunbed Mare - without armrest

It is a charming model from Tilia. Sunbed Mare consists of 100% virgin polypropylene mixed with breathable and flexible synthetic fabric (net). It comes in with various matching colours such as; ivory white/beige, ivory white/blue, wenge/beige, ivory white/yellow and green/beige. Stackable up to 20 pieces, back reclining in 4 different positions