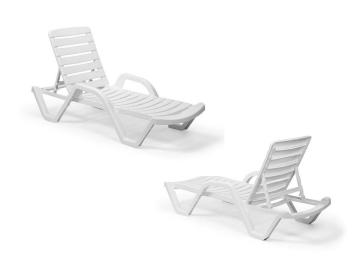

### Sunbed Maris

Sunlounger Maris with arm and comes in two different colors; wood and white. Tubular frame produced from polypropylene, stackable up to 25 pieces, back reclining in 5 different positions

### Sunbed Maris

- Body in Polypropylene Resin (PP5)
- Stackable up to 25 pcs
- Hidden Wheels
- 5 Positions
- For indoor / outdoor