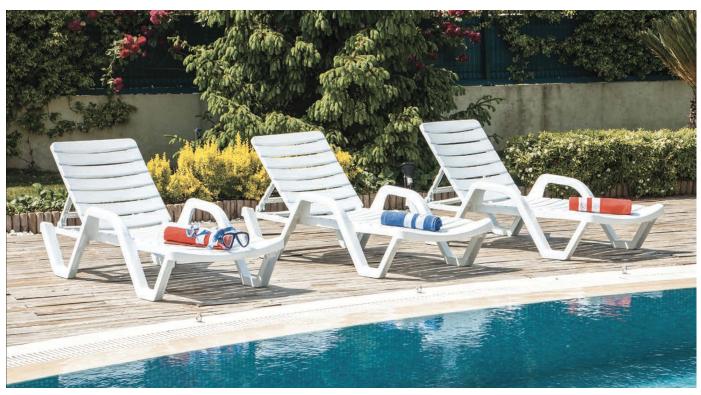

### Sunbed Maris

Sunlounger Maris with arm and comes in two different colors; wood and white. Tubular frame produced from polypropylene, stackable up to 25 pieces, back reclining in 5 different positions

### Sunbed Maris

- Body in Polypropylene Resin (PP5)
- Stackable up to 25 pcs
- Hidden Wheels
- 5 Positions
- For indoor / outdoor