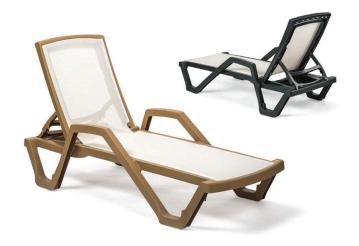

#### Sunbed Mare - with armrest

It is a charming model from Tilia. Sunbed Mare consists of 100% virgin polypropylene mixed with breathable and flexible synthetic fabric (net). It comes in with various matching colours such as; ivory white/ beige, white/blue, wenge/beige, ivory white/yellow and green/beige. Stackable up to 20 pieces, back reclining in 4 different positions.

### Sunbed Mare - with armrest

- Body in Polypropylene Resin (PP5)
- Stackable up to 21 pcs
- Hidden Wheels
- 4 Positions
- For indoor / outdoor
- Changeable Plastic Fabric by Plastitex

Ivory White & Beige