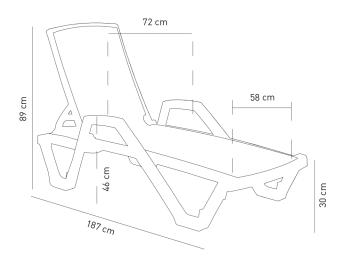

### Sunbed Maris

Sunlounger Maris with arm and comes in two different colors; wood and white. Tubular frame produced from polypropylene, stackable up to 25 pieces, back reclining in 5 different positions

### Sunbed Maris

- Body in Polypropylene Resin (PP5)
- Stackable up to 25 pcs
- Hidden Wheels
- 5 Positions
- For indoor / outdoor