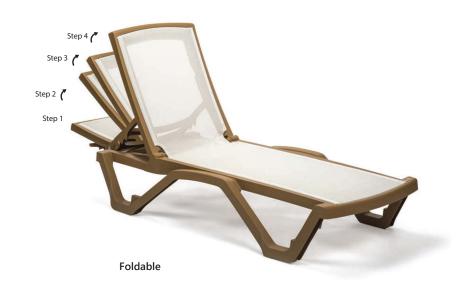

#### Sunbed Mare - with armrest

It is a charming model from Tilia. Sunbed Mare consists of 100% virgin polypropylene mixed with breathable and flexible synthetic fabric (net). It comes in with various matching colours such as; ivory white/ beige, white/blue, wenge/beige, ivory white/yellow and green/beige. Stackable up to 20 pieces, back reclining in 4 different positions.

### Sunbed Mare - with armrest

- Body in Polypropylene Resin (PP5)
- Stackable up to 21 pcs
- Hidden Wheels
- 4 Positions
- For indoor / outdoor
- Changeable Plastic Fabric by Plastitex

Ivory White & Beige