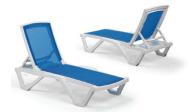

#### Sunbed Mare - with armrest

It is a charming model from Tilia. Sunbed Mare consists of 100% virgin polypropylene mixed with breathable and flexible synthetic fabric (net). It comes in with various matching colours such as; ivory white/ beige, white/blue, wenge/beige, ivory white/yellow and green/beige. Stackable up to 20 pieces, back reclining in 4 different positions.

### Sunbed Mare - with armrest

- Body in Polypropylene Resin (PP5)
- Stackable up to 21 pcs
- Hidden Wheels
- 4 Positions
- For indoor / outdoor
- Changeable Plastic Fabric by Plastitex

Ivory White & Beige

Ivory white & Blue

Ivory white & Yellow

Ivory white & Turquoise

Wood & Beige

Green & Beige

Made in TURKEY