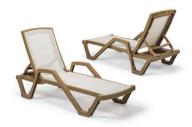

#### Sunbed Mare - with armrest

It is a charming model from Tilia. Sunbed Mare consists of 100% virgin polypropylene mixed with breathable and flexible synthetic fabric (net). It comes in with various matching colours such as; ivory white/ beige, white/blue, wenge/beige, ivory white/yellow and green/beige. Stackable up to 20 pieces, back reclining in 4 different positions.

|       | Sunbed Mare - with armrest |
|-------|----------------------------|
| Net   | 10.50 kg                   |
| Gross | 10.70 kg                   |

### Sunbed Mare - with armrest

- Body in Polypropylene Resin (PP5)
- Stackable up to 21 pcs
- Hidden Wheels
- 4 Positions
- For indoor / outdoor
- Changeable Plastic Fabric by Plastitex

Ivory White & Beige

Ivory white & Blue

Ivory white & Yellow

Ivory white & Turquoise

Wood & Beige

Green & Beige

Made in TURKEY