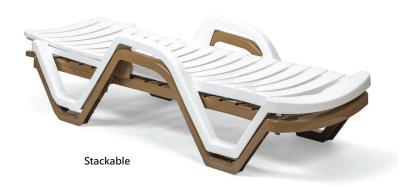

### Sunbed Maris

Sunlounger Maris with arm and comes in two different colors; wood and white. Tubular frame produced from polypropylene, stackable up to 25 pieces, back reclining in 5 different positions

### Sunbed Maris

- Body in Polypropylene Resin (PP5)
- Stackable up to 25 pcs
- Hidden Wheels
- 5 Positions
- For indoor / outdoor