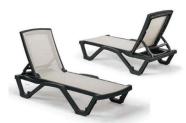

### Sunbed Mare - without armrest

It is a charming model from Tilia. Sunbed Mare consists of 100% virgin polypropylene mixed with breathable and flexible synthetic fabric (net). It comes in with various matching colours such as; ivory white/beige, ivory white/blue, wenge/beige, ivory white/yellow and green/beige. Stackable up to 20 pieces, back reclining in 4 different positions

### Sunbed Mare - without armrest

- Body in Polypropylene Resin (PP5)
- Stackable up to 22 pcs
- Hidden Wheels
- 4 Positions
- For indoor / outdoor
- Changeable Plastic Fabric by Plastitex

Coffee & Beige