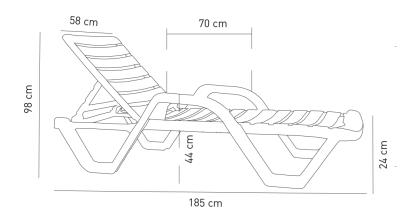

### Sunbed Maris

Sunlounger Maris with arm and comes in two different colors; wood and white. Tubular frame produced from polypropylene, stackable up to 25 pieces, back reclining in 5 different positions

### Sunbed Maris

- Body in Polypropylene Resin (PP5)
- Stackable up to 25 pcs
- Hidden Wheels
- 5 Positions
- For indoor / outdoor