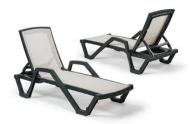

#### Sunbed Mare - with armrest

It is a charming model from Tilia. Sunbed Mare consists of 100% virgin polypropylene mixed with breathable and flexible synthetic fabric (net). It comes in with various matching colours such as; ivory white/ beige, white/blue, wenge/beige, ivory white/yellow and green/beige. Stackable up to 20 pieces, back reclining in 4 different positions.

### Sunbed Mare - without armrest

It is a charming model from Tilia. Sunbed Mare consists of 100% virgin polypropylene mixed with breathable and flexible synthetic fabric (net). It comes in with various matching colours such as; ivory white/beige, ivory white/blue, wenge/beige, ivory white/yellow and green/beige. Stackable up to 20 pieces, back reclining in 4 different positions